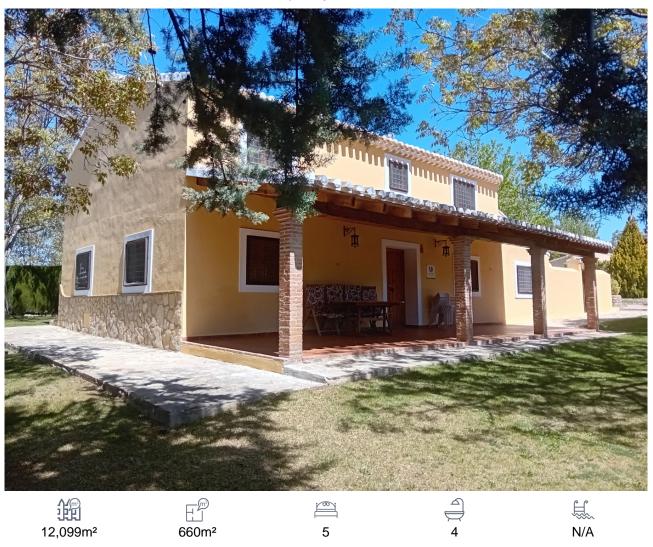

## Commercial Property, Huescar, Granada

## 400,000€

We are pleased to offer exclusively, a large fully reformed 5 double bedroom farmhouse, located 5 mins drive on the south-east outskirts of a beautiful village called Puebla de Don Fadrique (Granada region). Puebla de Don Fadrique is at the foot of the Sierra de la Sagra, a natural environment with ecological value and a total delight for hikers and nature lovers. With the low light pollution in the area, you can find the Astronomical Observatory of la Sagra. Around the property you have a well-maintained grass lawn which has the benefit of automatic irrigation, the water is supplied via the property's own well. The well also supplies water to the vast number of almond trees (10.000 m2). The area of the villa is fully enclosed with well-maintained trees to give you that private feeling. The front of the villa has a porched area providing you with the most required shade during the hot summer days. In the evening, it will be perfect for entertaining family and guests. Just off the porched area you have an enclosed outdoor kitchen area comprising of a brick-built BBQ along with a Pizza/bread oven. At the side of the outdoor cooking area is one of two gates which lead into the fie...