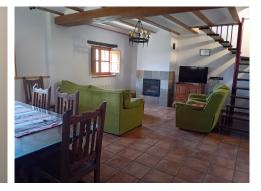

## 400,000€

We are pleased to offer exclusively, a large fully reformed 5 double bedroom farmhouse, located 5 mins drive on the south-east outskirts of a beautiful village called Puebla de Don Fadrique (Granada region). Puebla de Don Fadrique is at the foot of the Sierra de la Sagra, a natural environment with ecological value and a total delight for hikers and nature lovers. With the low light pollution in the area, you can find the Astronomical Observatory of la Sagra. Around the property you have a well-maintained grass lawn which has the benefit of automatic irrigation, the water is supplied via the property's own well. The well also supplies water to the vast number of almond trees (10.000 m2). The area of the villa is fully enclosed with well-maintained trees to give you that private feeling. The front of the villa has a porched area providing you with the most required shade during the hot summer days. In the evening, it will be perfect for entertaining family and guests. Just off the porched area you have an enclosed outdoor kitchen area comprising of a brick-built BBQ along with a Pizza/bread oven. At the side of the outdoor cooking area is one of two gates which lead into the fie...