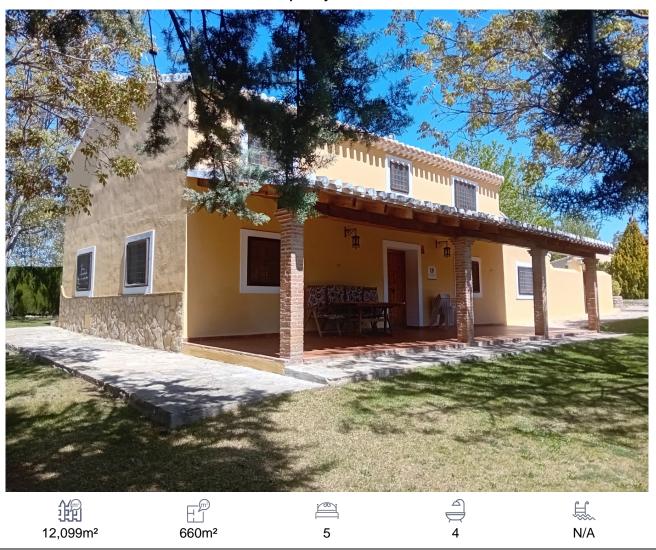

## 400,000€

We are pleased to offer exclusively, a large fully reformed 5 double bedroom farmhouse, located 5 mins drive on the south-east outskirts of a beautiful village called Puebla de Don Fadrique (Granada region). Puebla de Don Fadrique is at the foot of the Sierra de la Sagra, a natural environment with ecological value and a total delight for hikers and nature lovers. With the low light pollution in the area, you can find the Astronomical Observatory of la Sagra. Around the property you have a well-maintained grass lawn which has the benefit of automatic irrigation, the water is supplied via the property's own well. The well also supplies water to the vast number of almond trees (10.000 m2). The area of the villa is fully enclosed with well-maintained trees to give you that private feeling. The front of the villa has a porched area providing you with the most required shade during the hot summer days. In the evening, it will be perfect for entertaining family and guests. Just off the porched area you have an enclosed outdoor kitchen area comprising of a brick-built BBQ along with a Pizza/bread oven. At the side of the outdoor cooking area is one of two gates which lead into the fie...