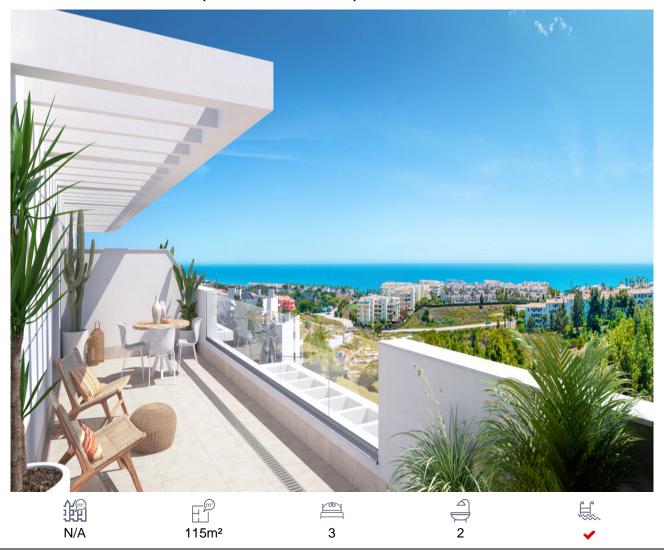

## Apartment, El Chaparral, Murcia

431,300€

Célere Sunrise is a gated, modern and functional residential complex, an ideal place to live, a place to enjoy, located in the municipality of Mijas Costa, between Cala de Mijas and Fuengirola, and just 2 minutes walk from Playa Marina. The development consists of 46 homes with 2 and 3 bedrooms distributed in two separate blocks. Most of these homes have spacious terraces and sea views, while the ground floors have large gardens where you can enjoy an environment surrounded by nature. All homes have a garage and storage room, in a private urbanization with a communal pool, garden areas and chill out area. This development offers many leisure and service opportunities, such as various Golf Courses, among which is the "Chaparral Golf Club", less than two kilometers from the development, shopping centers, supermarkets, restaurants, and a health center. Good connection with the A-7 Costa del Sol Highway and is very close to the accesses of the AP-7 toll road. It is located less than 25 minutes from Malaga International Airport and 30 minutes by car from María Zambrano train station.