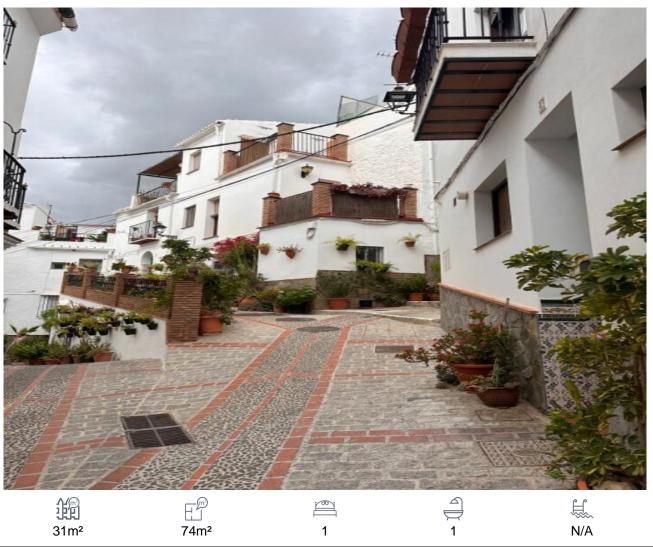

## 57,500€

This immaculately presented, refurbished traditional village house is located in the historic centre of the Andalucian pueblo of Casarabonela nestled in the mountains of the Sierra de Las Nieves and just 45 minutes drive from Malaga city and international airport and less than 30 minutes drive from Guadalteba Lakes, El Chorro and the Caminito del Rey. The accommodation extends to approx 74m2 and is distributed over 3 levels plus a semi-basement. One enters at street level into a sitting/dining kitchen which is fitted out with modern kitchen units. A staircase leads to the 1st floor which hosts a spacious double bedroom and a modern shower room. A further staircase leads to the upper level which offers a lovely, bright, little sitting room leading out to a glorious South facing terrace which hosts fabulous views across the Andalucian countryside and sea views !In addition to the main living accommodation, there is a semi-basement room which has its own independent access and is currently used a utility room hosting washing machine and drying machine, hot water boiler and there is also a WC and shower in this room. The refurbishment of the property has been to a