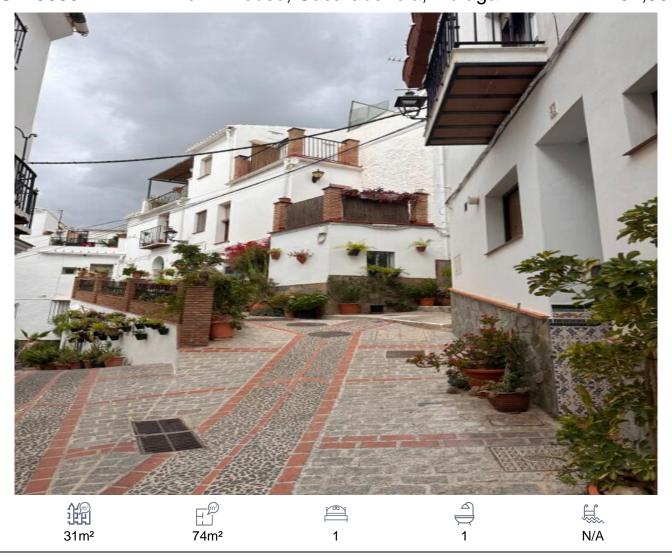

## Town House, Casarabonela, Málaga

57,500€

This immaculately presented, refurbished traditional village house is located in the historic centre of the Andalucian pueblo of Casarabonela nestled in the mountains of the Sierra de Las Nieves and just 45 minutes drive from Malaga city and international airport and less than 30 minutes drive from Guadalteba Lakes, El Chorro and the Caminito del Rey. The accommodation extends to approx 74m2 and is distributed over 3 levels plus a semi-basement. One enters at street level into a sitting/dining kitchen which is fitted out with modern kitchen units. A staircase leads to the 1st floor which hosts a spacious double bedroom and a modern shower room. A further staircase leads to the upper level which offers a lovely, bright, little sitting room leading out to a glorious South facing terrace which hosts fabulous views across the Andalucian countryside and sea views !In addition to the main living accommodation, there is a semi-basement room which has its own independent access and is currently used a utility room hosting washing machine and drying machine, hot water boiler and there is also a WC and shower in this room. The refurbishment of the property has been to a