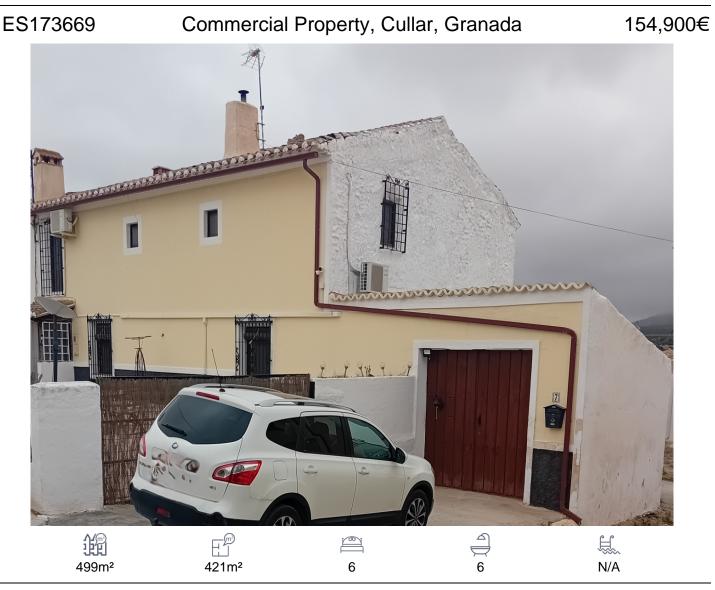

Web: www.espanadreamproperties.com Email: espanadreamproperties@gmail.com Tel: +34 711 003 411 Tel: +34 711 002 584

It is with pleasure to introduce a large 6 bed, 6-bathroom urban farmhouse set in the rural hamlet in between Chirivel and Cullar, Granada, Spain. The property is very well presented and includes 2 enclosed garden areas and 1st floor terrace offering views of the mountains and the Geoparque Granada. The living area is 421m2 and the total plot offers 499m2. The home is a short drive from the towns of Chirivel, Cullar, Baza and Velez Rubio, which offer all your amenities, it is situated on the edge of a small hamlet so it offers a quiet and relaxing setting. Let's explore all that this property has to offer- we first enter the front garden -laid with pathing so easy to maintain, fully enclosed with views to the mountains, features rockery areas, above ground pool with front entrance to the home, with a feature entrance porch-including glass tiles a wooden stable entrance door. There are also parking spaces in front of the property just to the side of the front garden. The entrance hall greets you with a bright welcome, In front is the doorway to the dining room, and to the right is the doorway to the right-hand wing of the property. The entire flooring downstairs has recently been re...