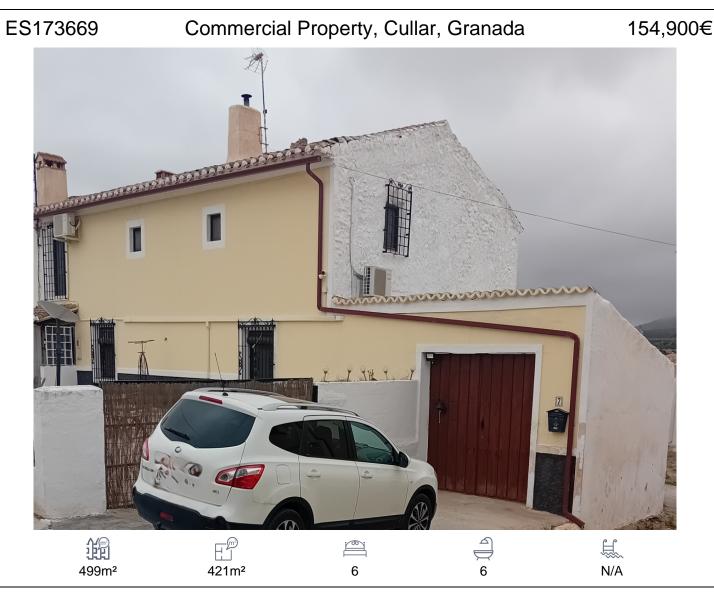

It is with pleasure to introduce a large 6 bed, 6-bathroom urban farmhouse set in the rural hamlet in between Chirivel and Cullar, Granada, Spain. The property is very well presented and includes 2 enclosed garden areas and 1st floor terrace offering views of the mountains and the Geoparque Granada. The living area is 421m2 and the total plot offers 499m2. The home is a short drive from the towns of Chirivel, Cullar, Baza and Velez Rubio, which offer all your amenities, it is situated on the edge of a small hamlet so it offers a quiet and relaxing setting. Let's explore all that this property has to offer- we first enter the front garden -laid with pathing so easy to maintain, fully enclosed with views to the mountains, features rockery areas, above ground pool with front entrance to the home, with a feature entrance porch-including glass tiles a wooden stable entrance door. There are also parking spaces in front of the property just to the side of the front garden. The entrance hall greets you with a bright welcome, In front is the doorway to the dining room, and to the right is the doorway to the right-hand wing of the property. The entire flooring downstairs has recently been re...