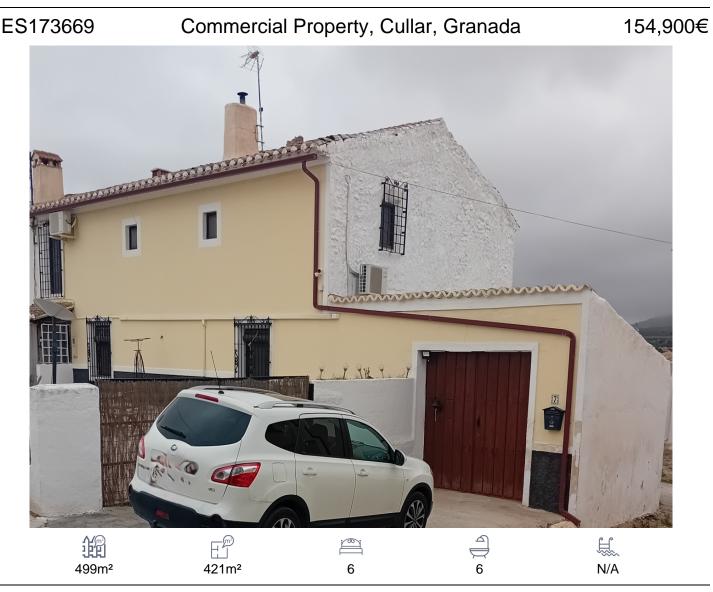

Web: www.iberianpropertygroup.com Email: info@iberianpropertygroup.com Tel: 966 765 619

It is with pleasure to introduce a large 6 bed, 6-bathroom urban farmhouse set in the rural hamlet in between Chirivel and Cullar, Granada, Spain. The property is very well presented and includes 2 enclosed garden areas and 1st floor terrace offering views of the mountains and the Geoparque Granada. The living area is 421m2 and the total plot offers 499m2. The home is a short drive from the towns of Chirivel, Cullar, Baza and Velez Rubio, which offer all your amenities, it is situated on the edge of a small hamlet so it offers a quiet and relaxing setting. Let's explore all that this property has to offer- we first enter the front garden -laid with pathing so easy to maintain, fully enclosed with views to the mountains, features rockery areas, above ground pool with front entrance to the home, with a feature entrance porch-including glass tiles a wooden stable entrance door. There are also parking spaces in front of the property just to the side of the front garden. The entrance hall greets you with a bright welcome, In front is the doorway to the dining room, and to the right is the doorway to the right-hand wing of the property. The entire flooring downstairs has recently been re...