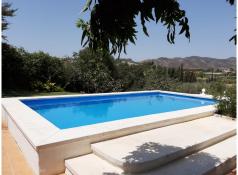

## Villa, Alhaurín de la Torre, Málaga

375,000€

Located in El Romeral, close to Alhaurin de la Torre, this typical Spanish country property is well connected for Malaga airport, the main A-7 road and the coast. With restaurants and bars and a local riding school in the area plus all the variety of shops that Malaga and Alhaurin de la Torre can offer. Tarmac roads to the property make it ideal for anyone wanting country life without having to drive all the long country lanes. The plot is well maintained with citrus fruit trees, mora, nispero and grape vines. The house has a long driveway up to a large garage /storage space underneath the house (that could be possibly be expanded to living space with the neccessary permissons) and steps up to a balcony with amazing views. The main entrance leads into a lounge diner with hot and cold A/C, from the lounge there is a fitted kitchen with a back door leading to the pool terrace. Off the lounge is a doorway to an inner hallway were we find the 3 double size bedrooms (the main bedroom has A/C) plus a family bathroom that has bath with a shower over, bidet, toilet and sink. The area at the back of the house has a pool and BBQ with a tiled terrace and a pretty lawn area; there is a