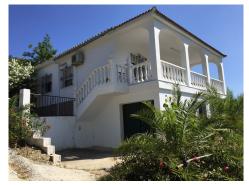

## Villa, Alhaurín de la Torre, Málaga

375,000€

Located in El Romeral, close to Alhaurin de la Torre, this typical Spanish country property is well connected for Malaga airport, the main A-7 road and the coast. With restaurants and bars and a local riding school in the area plus all the variety of shops that Malaga and Alhaurin de la Torre can offer. Tarmac roads to the property make it ideal for anyone wanting country life without having to drive all the long country lanes. The plot is well maintained with citrus fruit trees, mora, nispero and grape vines. The house has a long driveway up to a large garage /storage space underneath the house (that could be possibly be expanded to living space with the neccessary permissons) and steps up to a balcony with amazing views. The main entrance leads into a lounge diner with hot and cold A/C, from the lounge there is a fitted kitchen with a back door leading to the pool terrace. Off the lounge is a doorway to an inner hallway were we find the 3 double size bedrooms (the main bedroom has A/C) plus a family bathroom that has bath with a shower over, bidet, toilet and sink. The area at the back of the house has a pool and BBQ with a tiled terrace and a pretty lawn area; there is a