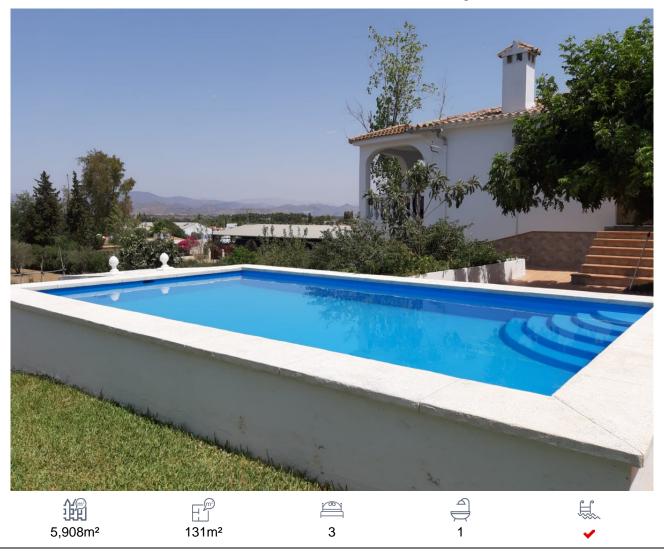

## Villa, Alhaurín de la Torre, Málaga

375,000€

Located in El Romeral, close to Alhaurin de la Torre, this typical Spanish country property is well connected for Malaga airport, the main A-7 road and the coast. With restaurants and bars and a local riding school in the area plus all the variety of shops that Malaga and Alhaurin de la Torre can offer. Tarmac roads to the property make it ideal for anyone wanting country life without having to drive all the long country lanes. The plot is well maintained with citrus fruit trees, mora, nispero and grape vines. The house has a long driveway up to a large garage /storage space underneath the house (that could be possibly be expanded to living space with the neccessary permissons) and steps up to a balcony with amazing views. The main entrance leads into a lounge diner with hot and cold A/C, from the lounge there is a fitted kitchen with a back door leading to the pool terrace. Off the lounge is a doorway to an inner hallway were we find the 3 double size bedrooms (the main bedroom has A/C) plus a family bathroom that has bath with a shower over, bidet, toilet and sink. The area at the back of the house has a pool and BBQ with a tiled terrace and a pretty lawn area; there is a