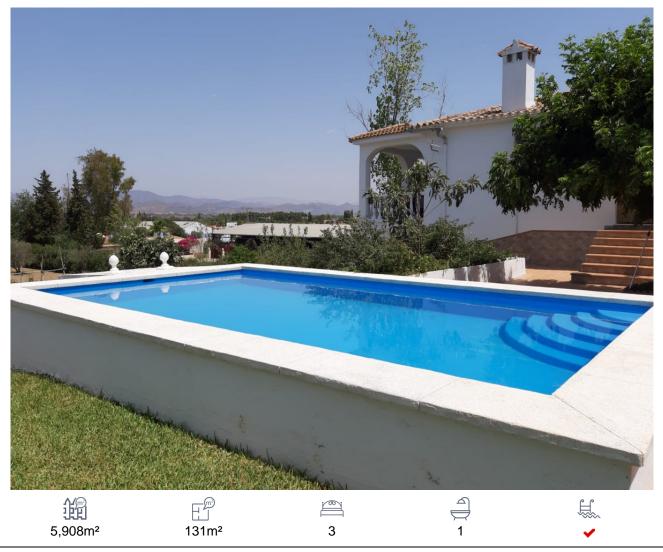

## Villa, Alhaurín de la Torre, Málaga

Located in El Romeral, close to Alhaurin de la Torre, this typical Spanish country property is well connected for Malaga airport, the main A-7 road and the coast. With restaurants and bars and a local riding school in the area plus all the variety of shops that Malaga and Alhaurin de la Torre can offer. Tarmac roads to the property make it ideal for anyone wanting country life without having to drive all the long country lanes. The plot is well maintained with citrus fruit trees, mora, nispero and grape vines. The house has a long driveway up to a large garage /storage space underneath the house ( that could be possibly be expanded to living space with the neccessary permissons ) and steps up to a balcony with amazing views. The main entrance leads into a lounge diner with hot and cold A/C, from the lounge there is a fitted kitchen with a back door leading to the pool terrace. Off the lounge is a doorway to an inner hallway were we find the 3 double size bedrooms ( the main bedroom has A/C) plus a family bathroom that has bath with a shower over, bidet, toilet and sink. The area at the back of the house has a pool and BBQ with a tiled terrace and a pretty lawn area; there is a