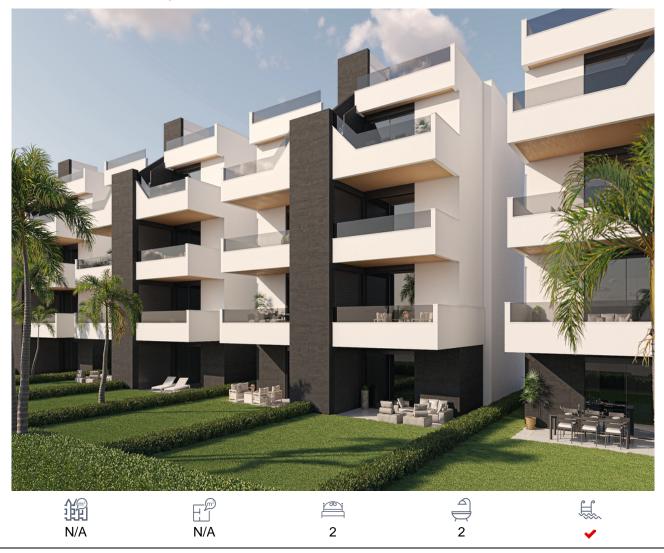

## Apartment, Condado de Alhama, Murcia

168,000€

Two-bedroom apartment near golf course in Alhama de MurciaThis residential is located next to the golf course Condado de Alhama, one of the best golf courses in Spain, designed by Jack Nicklaus. It is a fantastic golf complex with many facilities and services. It has a shopping centre, sports centre, a variety of restaurants, supermarkets and more than 25 swimming pools and gardens. This development has a 24h surveillance system every day of the year. Within a few meters you will also find a shopping centre with lots of services available. As well as being able to enjoy the magnificent views of the golf course you can also be on the beaches of Mazarrón in just 15 minutes by car. This resort is located in the heart of the Costa Cálida, between large cities such as Murcia and Cartagena and only 25km from the beaches of Mazarrón and very near the new international airport of Murcia. Alhama de Murcia lies in the heart of the Guadalentin Valley, the municipality bordering with Murcia, Fuente Álamo, Mazarrón, Totana, Librilla and Mula, giving it important connections both throughout the Region of Murcia and into neighbouring provinces. The apartments include in the