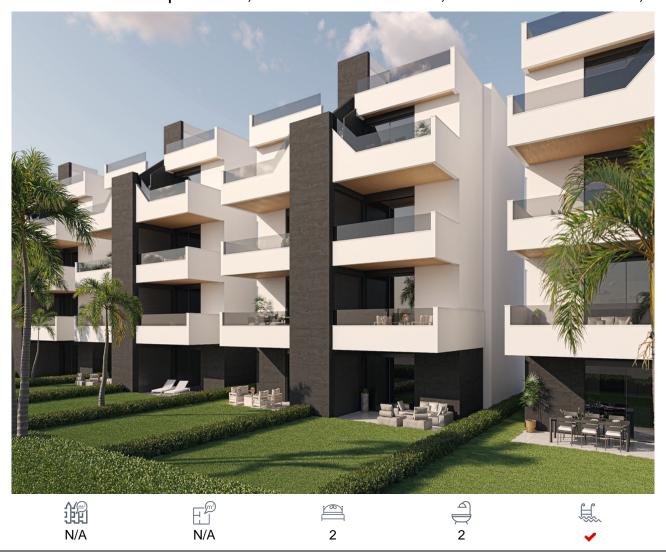

## Apartment, Condado de Alhama, Murcia

168,000€

Two-bedroom apartment near golf course in Alhama de MurciaThis residential is located next to the golf course Condado de Alhama, one of the best golf courses in Spain, designed by Jack Nicklaus. It is a fantastic golf complex with many facilities and services. It has a shopping centre, sports centre, a variety of restaurants, supermarkets and more than 25 swimming pools and gardens. This development has a 24h surveillance system every day of the year. Within a few meters you will also find a shopping centre with lots of services available. As well as being able to enjoy the magnificent views of the golf course you can also be on the beaches of Mazarrón in just 15 minutes by car. This resort is located in the heart of the Costa Cálida, between large cities such as Murcia and Cartagena and only 25km from the beaches of Mazarrón and very near the new international airport of Murcia. Alhama de Murcia lies in the heart of the Guadalentin Valley, the municipality bordering with Murcia, Fuente Álamo, Mazarrón, Totana, Librilla and Mula, giving it important connections both throughout the Region of Murcia and into neighbouring provinces. The apartments include in the