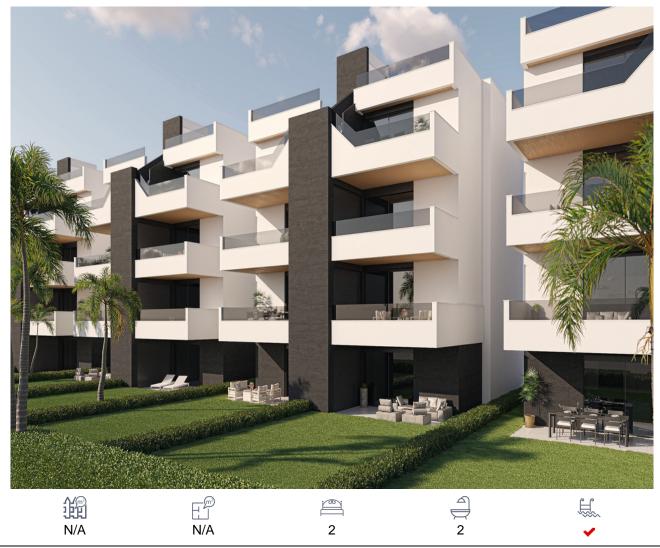

## Apartment, Condado de Alhama, Murcia

168,000€

Two-bedroom apartment near golf course in Alhama de MurciaThis residential is located next to the golf course Condado de Alhama, one of the best golf courses in Spain, designed by Jack Nicklaus. It is a fantastic golf complex with many facilities and services. It has a shopping centre, sports centre, a variety of restaurants, supermarkets and more than 25 swimming pools and gardens. This development has a 24h surveillance system every day of the year. Within a few meters you will also find a shopping centre with lots of services available. As well as being able to enjoy the magnificent views of the golf course you can also be on the beaches of Mazarrón in just 15 minutes by car. This resort is located in the heart of the Costa Cálida, between large cities such as Murcia and Cartagena and only 25km from the beaches of Mazarrón and very near the new international airport of Murcia. Alhama de Murcia lies in the heart of the Guadalentin Valley, the municipality bordering with Murcia, Fuente Álamo, Mazarrón, Totana, Librilla and Mula, giving it important connections both throughout the Region of Murcia and into neighbouring provinces. The apartments include in the