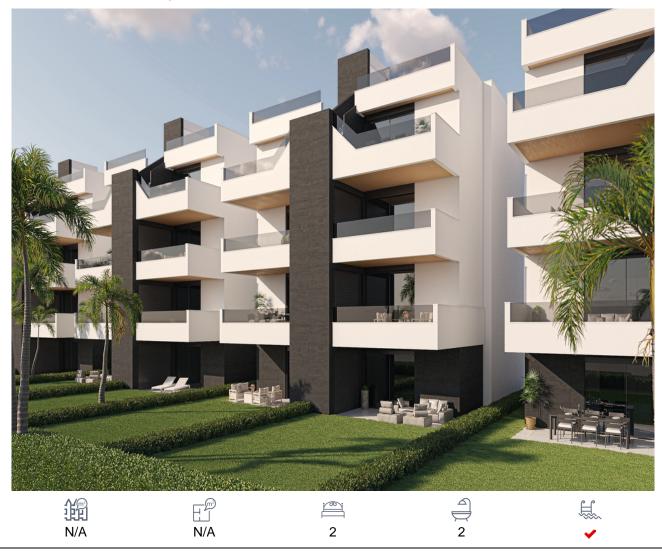

## Apartment, Condado de Alhama, Murcia

168,000€

Two-bedroom apartment near golf course in Alhama de MurciaThis residential is located next to the golf course Condado de Alhama, one of the best golf courses in Spain, designed by Jack Nicklaus. It is a fantastic golf complex with many facilities and services. It has a shopping centre, sports centre, a variety of restaurants, supermarkets and more than 25 swimming pools and gardens. This development has a 24h surveillance system every day of the year. Within a few meters you will also find a shopping centre with lots of services available. As well as being able to enjoy the magnificent views of the golf course you can also be on the beaches of Mazarrón in just 15 minutes by car. This resort is located in the heart of the Costa Cálida, between large cities such as Murcia and Cartagena and only 25km from the beaches of Mazarrón and very near the new international airport of Murcia. Alhama de Murcia lies in the heart of the Guadalentin Valley, the municipality bordering with Murcia, Fuente Álamo, Mazarrón, Totana, Librilla and Mula, giving it important connections both throughout the Region of Murcia and into neighbouring provinces. The apartments include in the