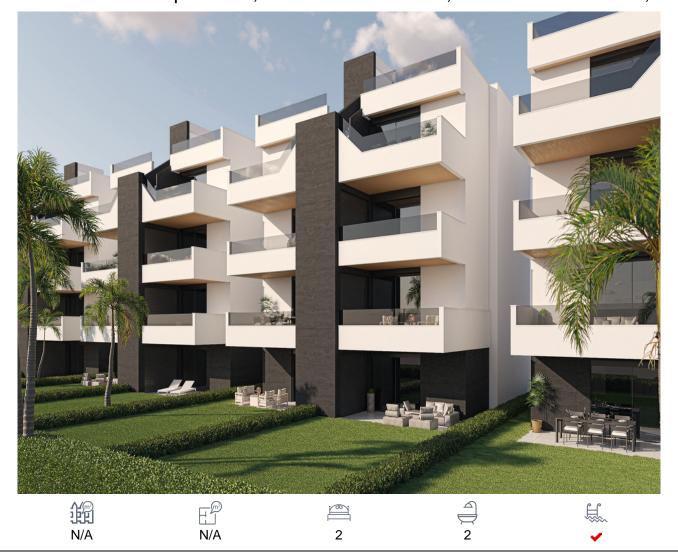

## Apartment, Condado de Alhama, Murcia

168,000€

Two-bedroom apartment near golf course in Alhama de MurciaThis residential is located next to the golf course Condado de Alhama, one of the best golf courses in Spain, designed by Jack Nicklaus. It is a fantastic golf complex with many facilities and services. It has a shopping centre, sports centre, a variety of restaurants, supermarkets and more than 25 swimming pools and gardens. This development has a 24h surveillance system every day of the year. Within a few meters you will also find a shopping centre with lots of services available. As well as being able to enjoy the magnificent views of the golf course you can also be on the beaches of Mazarrón in just 15 minutes by car. This resort is located in the heart of the Costa Cálida, between large cities such as Murcia and Cartagena and only 25km from the beaches of Mazarrón and very near the new international airport of Murcia. Alhama de Murcia lies in the heart of the Guadalentin Valley, the municipality bordering with Murcia, Fuente Álamo, Mazarrón, Totana, Librilla and Mula, giving it important connections both throughout the Region of Murcia and into neighbouring provinces. The apartments include in the