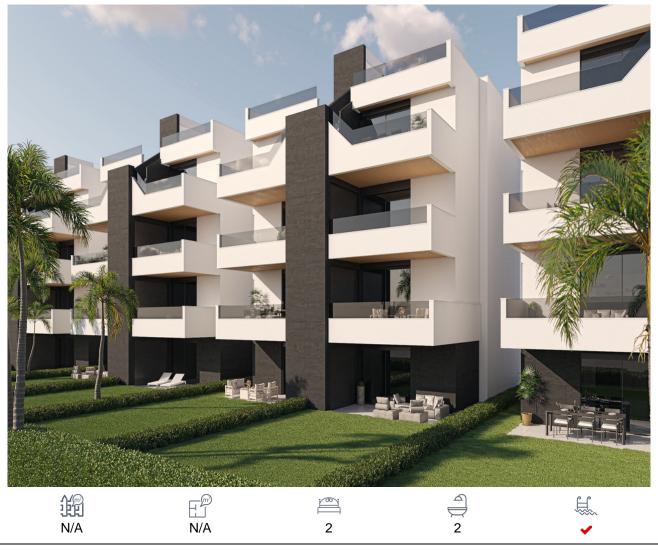

## Apartment, Condado de Alhama, Murcia

168,000€

Two-bedroom apartment near golf course in Alhama de MurciaThis residential is located next to the golf course Condado de Alhama, one of the best golf courses in Spain, designed by Jack Nicklaus. It is a fantastic golf complex with many facilities and services. It has a shopping centre, sports centre, a variety of restaurants, supermarkets and more than 25 swimming pools and gardens. This development has a 24h surveillance system every day of the year. Within a few meters you will also find a shopping centre with lots of services available. As well as being able to enjoy the magnificent views of the golf course you can also be on the beaches of Mazarrón in just 15 minutes by car. This resort is located in the heart of the Costa Cálida, between large cities such as Murcia and Cartagena and only 25km from the beaches of Mazarrón and very near the new international airport of Murcia. Alhama de Murcia lies in the heart of the Guadalentin Valley, the municipality bordering with Murcia, Fuente Álamo, Mazarrón, Totana, Librilla and Mula, giving it important connections both throughout the Region of Murcia and into neighbouring provinces. The apartments include in the