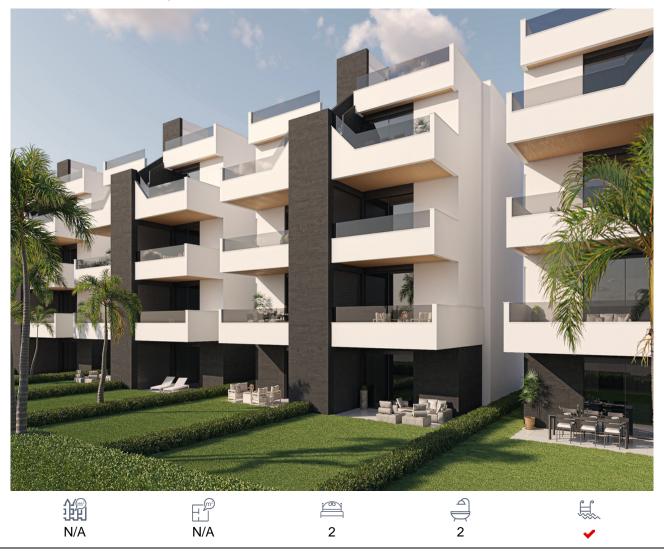

## Apartment, Condado de Alhama, Murcia

168,000€

Two-bedroom apartment near golf course in Alhama de MurciaThis residential is located next to the golf course Condado de Alhama, one of the best golf courses in Spain, designed by Jack Nicklaus. It is a fantastic golf complex with many facilities and services. It has a shopping centre, sports centre, a variety of restaurants, supermarkets and more than 25 swimming pools and gardens. This development has a 24h surveillance system every day of the year. Within a few meters you will also find a shopping centre with lots of services available. As well as being able to enjoy the magnificent views of the golf course you can also be on the beaches of Mazarrón in just 15 minutes by car. This resort is located in the heart of the Costa Cálida, between large cities such as Murcia and Cartagena and only 25km from the beaches of Mazarrón and very near the new international airport of Murcia. Alhama de Murcia lies in the heart of the Guadalentin Valley, the municipality bordering with Murcia, Fuente Álamo, Mazarrón, Totana, Librilla and Mula, giving it important connections both throughout the Region of Murcia and into neighbouring provinces. The apartments include in the