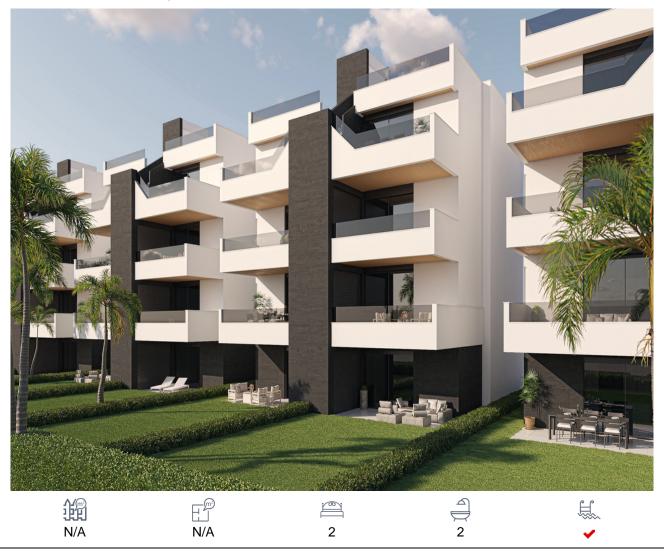

## Apartment, Condado de Alhama, Murcia

168,000€

Two-bedroom apartment near golf course in Alhama de MurciaThis residential is located next to the golf course Condado de Alhama, one of the best golf courses in Spain, designed by Jack Nicklaus. It is a fantastic golf complex with many facilities and services. It has a shopping centre, sports centre, a variety of restaurants, supermarkets and more than 25 swimming pools and gardens. This development has a 24h surveillance system every day of the year. Within a few meters you will also find a shopping centre with lots of services available. As well as being able to enjoy the magnificent views of the golf course you can also be on the beaches of Mazarrón in just 15 minutes by car. This resort is located in the heart of the Costa Cálida, between large cities such as Murcia and Cartagena and only 25km from the beaches of Mazarrón and very near the new international airport of Murcia. Alhama de Murcia lies in the heart of the Guadalentin Valley, the municipality bordering with Murcia, Fuente Álamo, Mazarrón, Totana, Librilla and Mula, giving it important connections both throughout the Region of Murcia and into neighbouring provinces. The apartments include in the