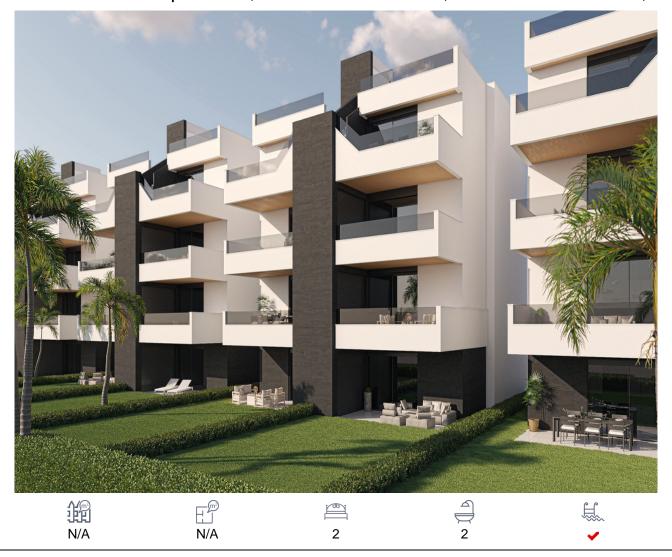

## Apartment, Condado de Alhama, Murcia

168,000€

Two-bedroom apartment near golf course in Alhama de MurciaThis residential is located next to the golf course Condado de Alhama, one of the best golf courses in Spain, designed by Jack Nicklaus. It is a fantastic golf complex with many facilities and services. It has a shopping centre, sports centre, a variety of restaurants, supermarkets and more than 25 swimming pools and gardens. This development has a 24h surveillance system every day of the year. Within a few meters you will also find a shopping centre with lots of services available. As well as being able to enjoy the magnificent views of the golf course you can also be on the beaches of Mazarrón in just 15 minutes by car. This resort is located in the heart of the Costa Cálida, between large cities such as Murcia and Cartagena and only 25km from the beaches of Mazarrón and very near the new international airport of Murcia. Alhama de Murcia lies in the heart of the Guadalentin Valley, the municipality bordering with Murcia, Fuente Álamo, Mazarrón, Totana, Librilla and Mula, giving it important connections both throughout the Region of Murcia and into neighbouring provinces. The apartments include in the