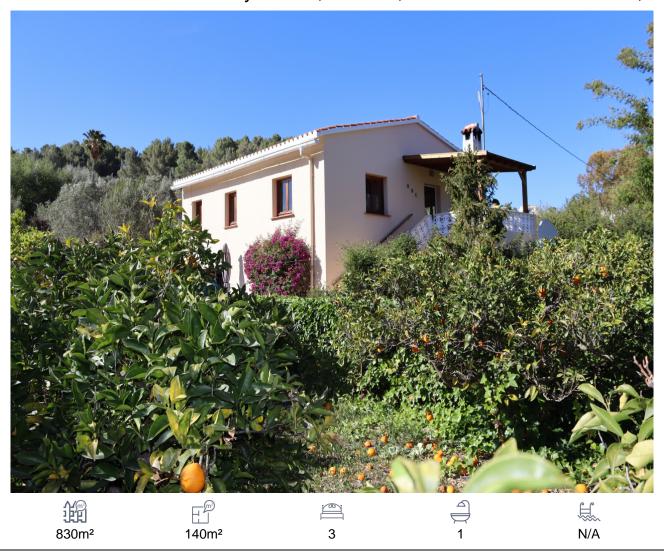

## Country House, Parcent, Alicante

275,000€

Charming 3 bedroom country house with views to the Coll de Rates located in the stunning Parcent countryside within walking distance to the village. This two storey country house is in a very private and peaceful location and offers great potential for further development. The family accommodation is on the upper level and is accessed via an external staircase with a pretty covered terrace leading of the main entrance to the property. The accommodation comprises: Lounge with pellet burner and hot and cold air conditioning 3 double bedrooms - one of which is currently used as a dining room Fitted kitchen Family bathroom The lower level of the property is currently used as a garage for 2 cars with a workshop and ample storage. However, subject to the correct permissions being obtained, this area could be converted into additional living accommodation to make a larger family home or separate guest accommodation. Outside the garden area is very private and easily maintained with mature planting including Mimosa, Jasmine, Mock Orange, Bougainvillia, Oleanda, Olive, Pear and Nispero trees with a separate small orchard area with orange, clemantine and lemon