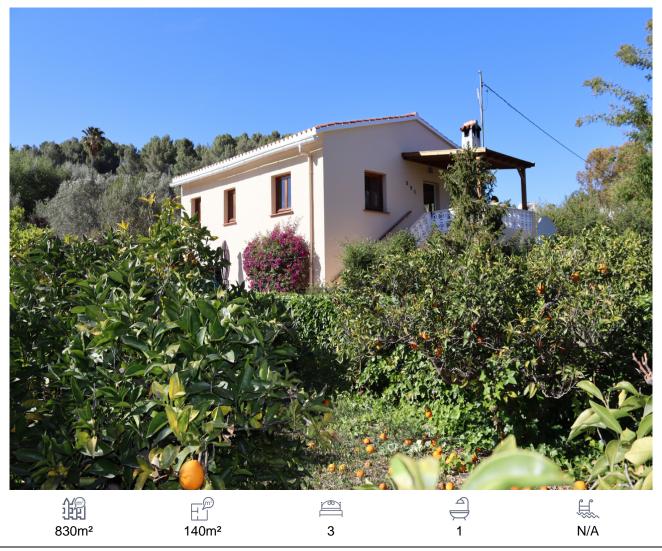

## Country House, Parcent, Alicante

275,000€

Charming 3 bedroom country house with views to the Coll de Rates located in the stunning Parcent countryside within walking distance to the village. This two storey country house is in a very private and peaceful location and offers great potential for further development. The family accommodation is on the upper level and is accessed via an external staircase with a pretty covered terrace leading ot the main entrance to the property. The accommodation comprises: Lounge with pellet burner and hot and cold air conditioning3 double bedrooms - one of which is currently used as a dining roomFitted kitchenFamily bathroomThe lower level of the property is currently used as a garage for 2 cars with a workshop and ample storage. However, subject to the correct permissions being obtained, this area could be converted into additional living accommodation to make a larger family home or separate guest accommodation. Outside the garden area is very private and easily maintained with mature planting including Mimosa, Jasmine, Mock Orange, Bougainvillia, Oleanda, Olive, Pear and Nispero trees with a separate small orchard area with orange, clemantine and lemon