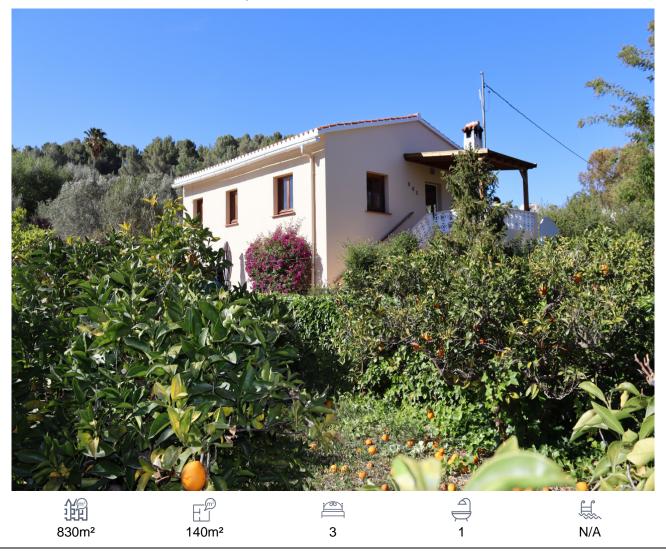

## Country House, Parcent, Alicante

275,000€

Charming 3 bedroom country house with views to the Coll de Rates located in the stunning Parcent countryside within walking distance to the village. This two storey country house is in a very private and peaceful location and offers great potential for further development. The family accommodation is on the upper level and is accessed via an external staircase with a pretty covered terrace leading of the main entrance to the property. The accommodation comprises: Lounge with pellet burner and hot and cold air conditioning 3 double bedrooms - one of which is currently used as a dining room Fitted kitchen Family bathroom The lower level of the property is currently used as a garage for 2 cars with a workshop and ample storage. However, subject to the correct permissions being obtained, this area could be converted into additional living accommodation to make a larger family home or separate guest accommodation. Outside the garden area is very private and easily maintained with mature planting including Mimosa, Jasmine, Mock Orange, Bougainvillia, Oleanda, Olive, Pear and Nispero trees with a separate small orchard area with orange, clemantine and lemon