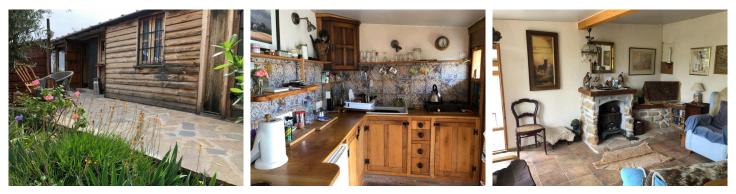

## Country House, Alora, Málaga

Location! Location! Location! This very charming rural retreat enjoys an enviable position nestled within a 6.000m2 productive olive grove within walking distance to all of the amenities of Álora pueblo. The current owner is a skilled craftsman and has converted what was a basic agricultural building into a lovely little rural retreat. Of timber framed construction, of approx. 50m2, the property offers an open plan living / dining room /kitchen which enjoys many attractive features such as a feature fireplace with art nouveau style wood burning stove and bespoke kitchen cupboards, a second sitting room currently used as a 3rd bedroom, 2 further bedrooms and a " Jack & Jill" style shower room which enjoys access from both bedrooms. In addition there is a storeroom/ workshop of approx. 8m2. The property is fully insulated. The owner has developed a very attractive garden area immediately around the building with a variety of plants and shrubs and various shady and sunny areas from where one can enjoy the fabulous views towards the historic centre of Álora pueblo, across the lemon groves of the Guadalhorce valley and to El Hacho mountain. Mains electricity is connected