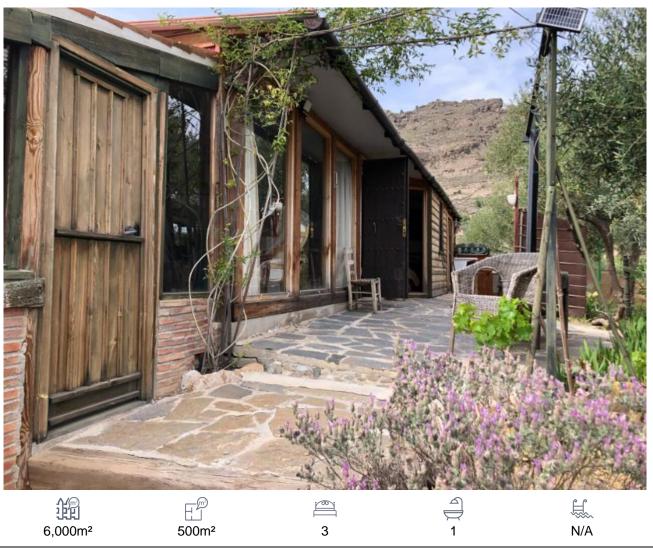

## Country House, Alora, Málaga

Location! Location! Location! This very charming rural retreat enjoys an enviable position nestled within a 6.000m2 productive olive grove within walking distance to all of the amenities of Álora pueblo. The current owner is a skilled craftsman and has converted what was a basic agricultural building into a lovely little rural retreat. Of timber framed construction, of approx. 50m2, the property offers an open plan living / dining room /kitchen which enjoys many attractive features such as a feature fireplace with art nouveau style wood burning stove and bespoke kitchen cupboards, a second sitting room currently used as a 3rd bedroom, 2 further bedrooms and a " Jack & Jill" style shower room which enjoys access from both bedrooms. In addition there is a storeroom/ workshop of approx. 8m2. The property is fully insulated. The owner has developed a very attractive garden area immediately around the building with a variety of plants and shrubs and various shady and sunny areas from where one can enjoy the fabulous views towards the historic centre of Álora pueblo, across the lemon groves of the Guadalhorce valley and to El Hacho mountain. Mains electricity is connected