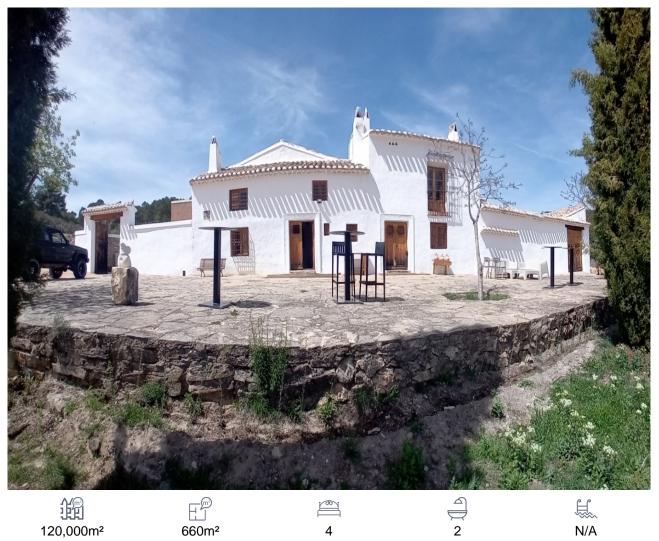

## Country House, Huescar, Granada

2,000,000€

We are honoured to offer this Country Estate, exclusively for sale, near the beautiful town of Puebla de Don Fadrique. Do you dream of owning your own Lavender farm with a large country house. This beautiful property comes with substantial entertainment areasinternal and external, 4 very large bedrooms, quite stunning dining hall, exquisite kitchen, 2 unique bathrooms, a games room which includes a 1980's arcade machine and so much more. The property also holds a very interesting history-being previously owned by a world known fashion designer... would you love to own a little piece of the Benetton history. Set within 120 hectares of lands lined with 50 acres of Lavender farm (which is maintained and harvested, receives Government subsidies per year and generates an income) surrounded by pines, olive, almond forests. We enter the property via the gated entrance (electric) to your own very impressive drive way. This property sits proudly at the end of the long drive and your first impression will leave you breathless. We are greeted by the front terrace that wraps around to the side too. We cannot resist to take a moment to embrace the views across the