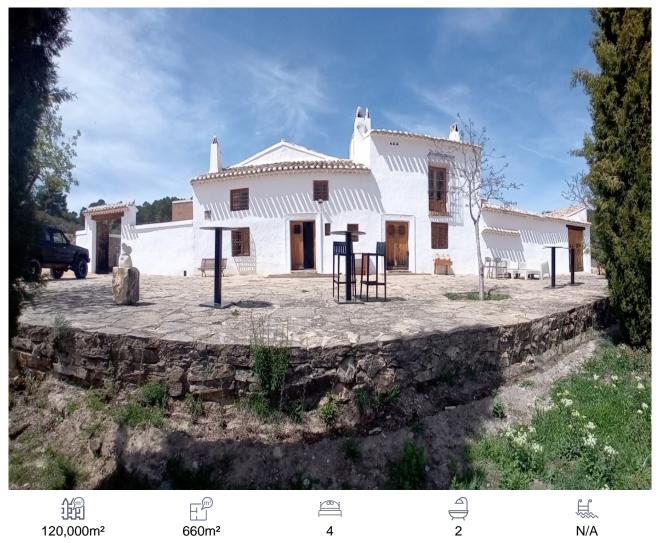

## Country House, Huescar, Granada

2,000,000€

We are honoured to offer this Country Estate, exclusively for sale, near the beautiful town of Puebla de Don Fadrique. Do you dream of owning your own Lavender farm with a large country house. This beautiful property comes with substantial entertainment areasinternal and external, 4 very large bedrooms, quite stunning dining hall, exquisite kitchen, 2 unique bathrooms, a games room which includes a 1980's arcade machine and so much more. The property also holds a very interesting history-being previously owned by a world known fashion designer... would you love to own a little piece of the Benetton history. Set within 120 hectares of lands lined with 50 acres of Lavender farm (which is maintained and harvested, receives Government subsidies per year and generates an income) surrounded by pines, olive, almond forests. We enter the property via the gated entrance (electric) to your own very impressive drive way. This property sits proudly at the end of the long drive and your first impression will leave you breathless. We are greeted by the front terrace that wraps around to the side too. We cannot resist to take a moment to embrace the views across the