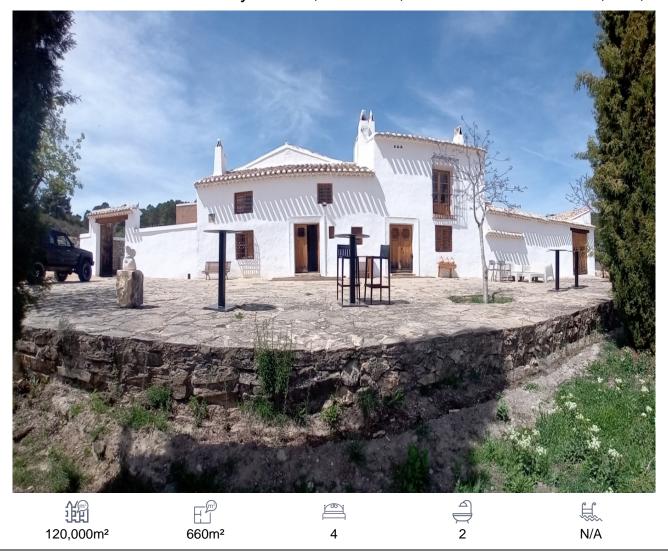

## Country House, Huescar, Granada

2,000,000€

We are honoured to offer this Country Estate, exclusively for sale, near the beautiful town of Puebla de Don Fadrique. Do you dream of owning your own Lavender farm with a large country house. This beautiful property comes with substantial entertainment areas-internal and external, 4 very large bedrooms, quite stunning dining hall, exquisite kitchen, 2 unique bathrooms, a games room which includes a 1980's arcade machine and so much more. The property also holds a very interesting history-being previously owned by a world known fashion designer... would you love to own a little piece of the Benetton history. Set within 120 hectares of lands lined with 50 acres of Lavender farm (which is maintained and harvested, receives Government subsidies per year and generates an income) surrounded by pines, olive, almond forests. We enter the property via the gated entrance (electric) to your own very impressive drive way. This property sits proudly at the end of the long drive and your first impression will leave you breathless. We are greeted by the front terrace that wraps around to the side too. We cannot resist to take a moment to embrace the views across the