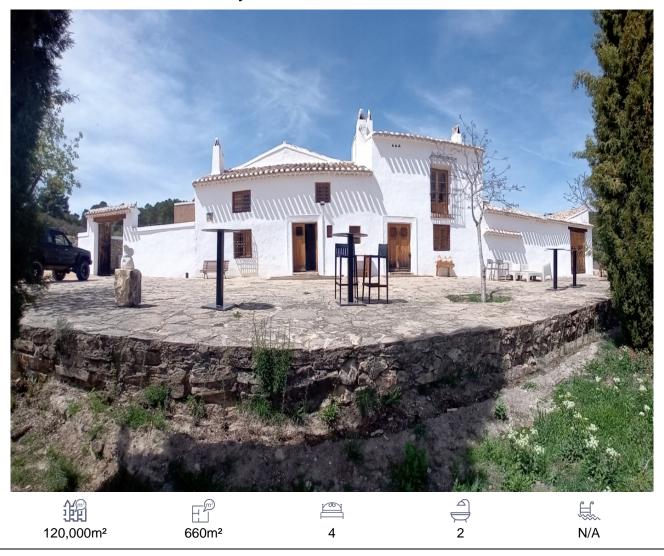

## Country House, Huescar, Granada

2,000,000€

We are honoured to offer this Country Estate, exclusively for sale, near the beautiful town of Puebla de Don Fadrique. Do you dream of owning your own Lavender farm with a large country house. This beautiful property comes with substantial entertainment areas-internal and external, 4 very large bedrooms, quite stunning dining hall, exquisite kitchen, 2 unique bathrooms, a games room which includes a 1980's arcade machine and so much more. The property also holds a very interesting history-being previously owned by a world known fashion designer... would you love to own a little piece of the Benetton history. Set within 120 hectares of lands lined with 50 acres of Lavender farm (which is maintained and harvested, receives Government subsidies per year and generates an income) surrounded by pines, olive, almond forests. We enter the property via the gated entrance (electric) to your own very impressive drive way. This property sits proudly at the end of the long drive and your first impression will leave you breathless. We are greeted by the front terrace that wraps around to the side too. We cannot resist to take a moment to embrace the views across the