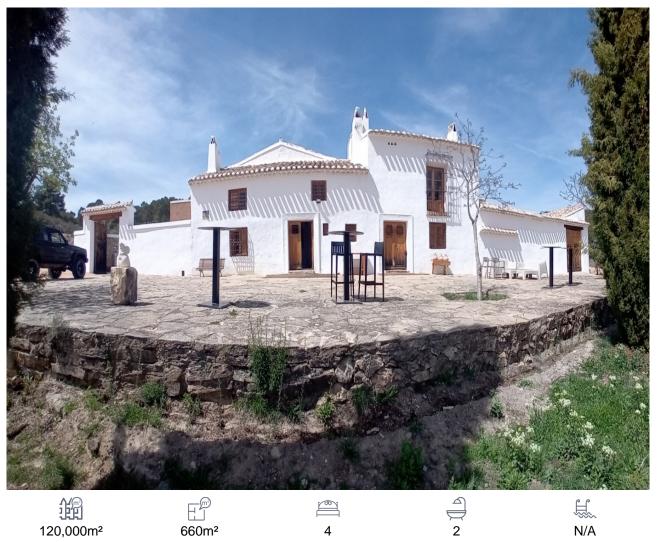

## Country House, Huescar, Granada

2,000,000€

We are honoured to offer this Country Estate, exclusively for sale, near the beautiful town of Puebla de Don Fadrique. Do you dream of owning your own Lavender farm with a large country house. This beautiful property comes with substantial entertainment areasinternal and external, 4 very large bedrooms, quite stunning dining hall, exquisite kitchen, 2 unique bathrooms, a games room which includes a 1980's arcade machine and so much more. The property also holds a very interesting history-being previously owned by a world known fashion designer... would you love to own a little piece of the Benetton history. Set within 120 hectares of lands lined with 50 acres of Lavender farm (which is maintained and harvested, receives Government subsidies per year and generates an income) surrounded by pines, olive, almond forests. We enter the property via the gated entrance (electric) to your own very impressive drive way. This property sits proudly at the end of the long drive and your first impression will leave you breathless. We are greeted by the front terrace that wraps around to the side too. We cannot resist to take a moment to embrace the views across the