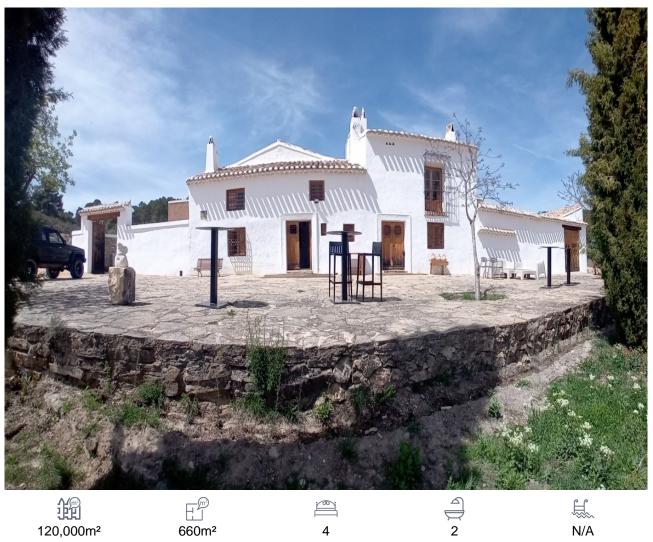

## Country House, Huescar, Granada

2,000,000€

We are honoured to offer this Country Estate, exclusively for sale, near the beautiful town of Puebla de Don Fadrique. Do you dream of owning your own Lavender farm with a large country house. This beautiful property comes with substantial entertainment areasinternal and external, 4 very large bedrooms, quite stunning dining hall, exquisite kitchen, 2 unique bathrooms, a games room which includes a 1980's arcade machine and so much more. The property also holds a very interesting history-being previously owned by a world known fashion designer... would you love to own a little piece of the Benetton history. Set within 120 hectares of lands lined with 50 acres of Lavender farm (which is maintained and harvested, receives Government subsidies per year and generates an income) surrounded by pines, olive, almond forests. We enter the property via the gated entrance (electric) to your own very impressive drive way. This property sits proudly at the end of the long drive and your first impression will leave you breathless. We are greeted by the front terrace that wraps around to the side too. We cannot resist to take a moment to embrace the views across the