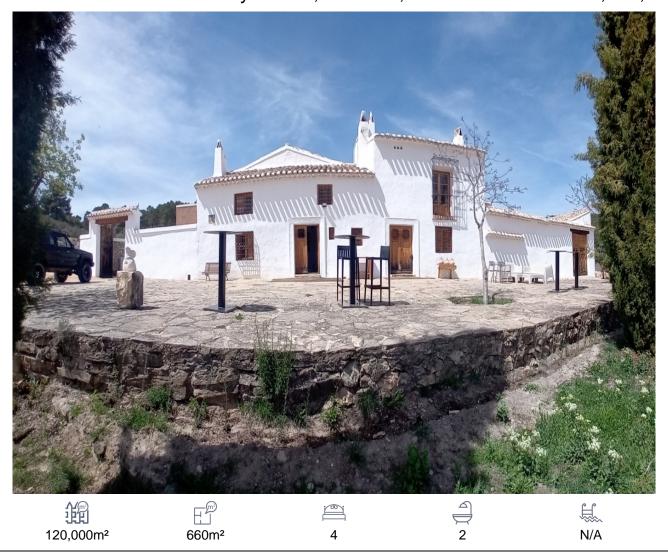

## Country House, Huescar, Granada

2,000,000€

We are honoured to offer this Country Estate, exclusively for sale, near the beautiful town of Puebla de Don Fadrique. Do you dream of owning your own Lavender farm with a large country house. This beautiful property comes with substantial entertainment areas-internal and external, 4 very large bedrooms, quite stunning dining hall, exquisite kitchen, 2 unique bathrooms, a games room which includes a 1980's arcade machine and so much more. The property also holds a very interesting history-being previously owned by a world known fashion designer... would you love to own a little piece of the Benetton history. Set within 120 hectares of lands lined with 50 acres of Lavender farm (which is maintained and harvested, receives Government subsidies per year and generates an income) surrounded by pines, olive, almond forests. We enter the property via the gated entrance (electric) to your own very impressive drive way. This property sits proudly at the end of the long drive and your first impression will leave you breathless. We are greeted by the front terrace that wraps around to the side too. We cannot resist to take a moment to embrace the views across the