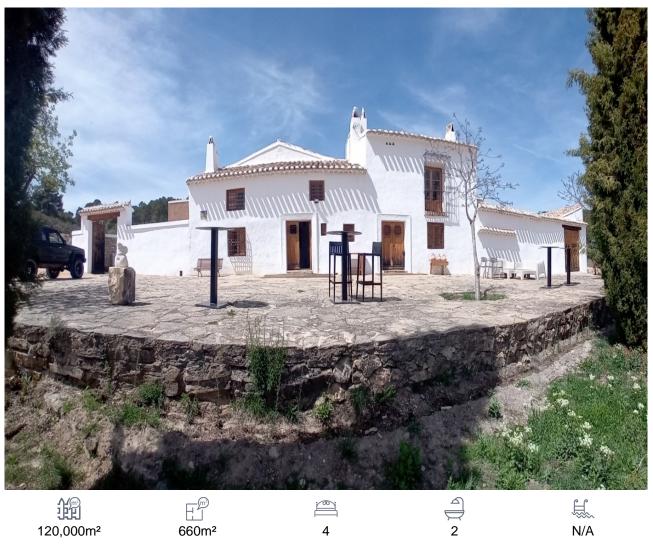

## Country House, Huescar, Granada

## 2,000,000€

We are honoured to offer this Country Estate, exclusively for sale, near the beautiful town of Puebla de Don Fadrique. Do you dream of owning your own Lavender farm with a large country house. This beautiful property comes with substantial entertainment areasinternal and external, 4 very large bedrooms, quite stunning dining hall, exquisite kitchen, 2 unique bathrooms, a games room which includes a 1980's arcade machine and so much more. The property also holds a very interesting history-being previously owned by a world known fashion designer... would you love to own a little piece of the Benetton history. Set within 120 hectares of lands lined with 50 acres of Lavender farm (which is maintained and harvested, receives Government subsidies per year and generates an income) surrounded by pines, olive, almond forests. We enter the property via the gated entrance (electric) to your own very impressive drive way. This property sits proudly at the end of the long drive and your first impression will leave you breathless. We are greeted by the front terrace that wraps around to the side too. We cannot resist to take a moment to embrace the views across the