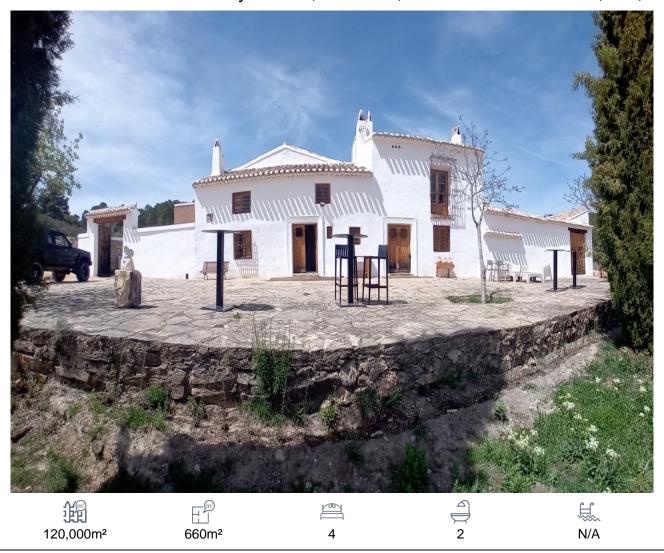

## Country House, Huescar, Granada

2,000,000€

We are honoured to offer this Country Estate, exclusively for sale, near the beautiful town of Puebla de Don Fadrique. Do you dream of owning your own Lavender farm with a large country house. This beautiful property comes with substantial entertainment areas-internal and external, 4 very large bedrooms, quite stunning dining hall, exquisite kitchen, 2 unique bathrooms, a games room which includes a 1980's arcade machine and so much more. The property also holds a very interesting history-being previously owned by a world known fashion designer... would you love to own a little piece of the Benetton history. Set within 120 hectares of lands lined with 50 acres of Lavender farm (which is maintained and harvested, receives Government subsidies per year and generates an income) surrounded by pines, olive, almond forests. We enter the property via the gated entrance (electric) to your own very impressive drive way. This property sits proudly at the end of the long drive and your first impression will leave you breathless. We are greeted by the front terrace that wraps around to the side too. We cannot resist to take a moment to embrace the views across the