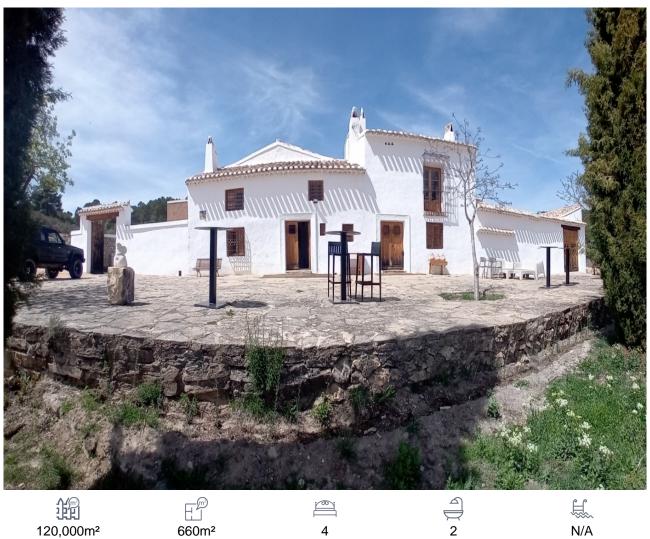

## Country House, Huescar, Granada

2,000,000€

We are honoured to offer this Country Estate, exclusively for sale, near the beautiful town of Puebla de Don Fadrique. Do you dream of owning your own Lavender farm with a large country house. This beautiful property comes with substantial entertainment areasinternal and external, 4 very large bedrooms, quite stunning dining hall, exquisite kitchen, 2 unique bathrooms, a games room which includes a 1980's arcade machine and so much more. The property also holds a very interesting history-being previously owned by a world known fashion designer... would you love to own a little piece of the Benetton history. Set within 120 hectares of lands lined with 50 acres of Lavender farm (which is maintained and harvested, receives Government subsidies per year and generates an income) surrounded by pines, olive, almond forests. We enter the property via the gated entrance (electric) to your own very impressive drive way. This property sits proudly at the end of the long drive and your first impression will leave you breathless. We are greeted by the front terrace that wraps around to the side too. We cannot resist to take a moment to embrace the views across the