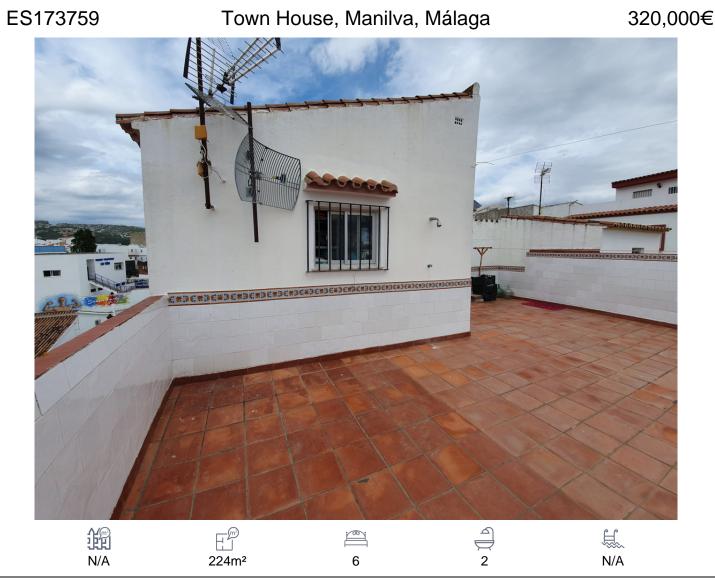

Web: www.anotherworld-properties.com Email: sales@anotherworld-properties.com Tel: +34 968 592 679

Large corner colonial style townhouse available in the heart of this gorgeous mountain village called Manilva.It is a large house with also a seperate self contained apartment, with seperate entrance. So on the lower floor this apartment has 2 bedrooms, living room, open kitchen and a really nice walk in shower, all in superb condition, if you wanted to you could change this back into a garage, that was the purpose for it originally. Main house you go up the stairs and you find a very large living room, west facing balcony, sun all day, beautifully fitted classic kitchen, walk in shower with toilet and bidet and a large seperate dining area to entertain all your guest, Up the stairs we have one bathroom with bath tub and a total of four good size bedroom, all with fitted wardrobes and the west facing bedrooms also walk out onto the balcony. Upstairs you could make another bedroom or a second kitchen and then the large solarium with fantastic mountain views. The municipal pool is right in front of the door and you do not pay any community fees in this house. Very classic house built early 90s with superb materials. Only 2 Km from Sabinillas beaches and a direct connection with the A...