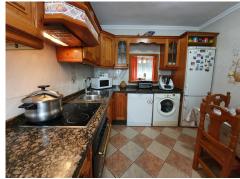

## Town House, Manilva, Málaga

320,000€

Large corner colonial style townhouse available in the heart of this gorgeous mountain village called Manilva.It is a large house with also a seperate self contained apartment, with seperate entrance. So on the lower floor this apartment has 2 bedrooms, living room, open kitchen and a really nice walk in shower, all in superb condition, if you wanted to you could change this back into a garage, that was the purpose for it originally. Main house you go up the stairs and you find a very large living room, west facing balcony, sun all day, beautifully fitted classic kitchen, walk in shower with toilet and bidet and a large seperate dining area to entertain all your guest, Up the stairs we have one bathroom with bath tub and a total of four good size bedroom, all with fitted wardrobes and the west facing bedrooms also walk out onto the balcony. Upstairs you could make another bedroom or a second kitchen and then the large solarium with fantastic mountain views. The municipal pool is right in front of the door and you do not pay any community fees in this house. Very classic house built early 90s with superb materials. Only 2 Km from Sabinillas beaches and a direct connection with the A...