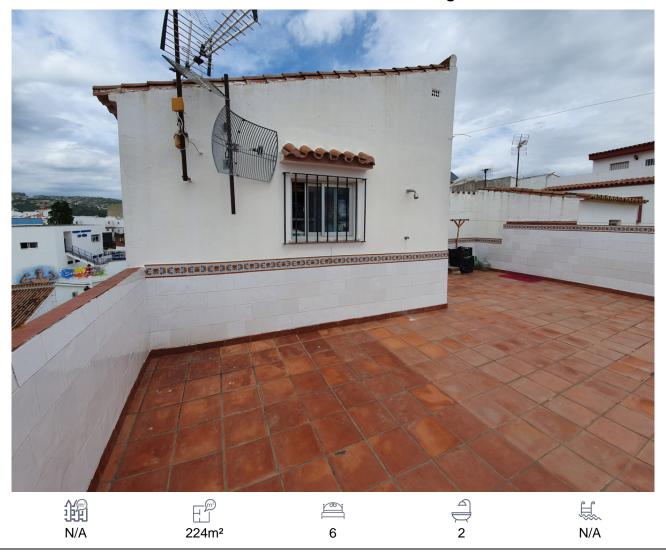

## Town House, Manilva, Málaga

320,000€

Large corner colonial style townhouse available in the heart of this gorgeous mountain village called Manilva.It is a large house with also a seperate self contained apartment, with seperate entrance. So on the lower floor this apartment has 2 bedrooms, living room, open kitchen and a really nice walk in shower, all in superb condition, if you wanted to you could change this back into a garage, that was the purpose for it originally. Main house you go up the stairs and you find a very large living room, west facing balcony, sun all day, beautifully fitted classic kitchen, walk in shower with toilet and bidet and a large seperate dining area to entertain all your guest, Up the stairs we have one bathroom with bath tub and a total of four good size bedroom, all with fitted wardrobes and the west facing bedrooms also walk out onto the balcony. Upstairs you could make another bedroom or a second kitchen and then the large solarium with fantastic mountain views. The municipal pool is right in front of the door and you do not pay any community fees in this house. Very classic house built early 90s with superb materials. Only 2 Km from Sabinillas beaches and a direct connection with the A...