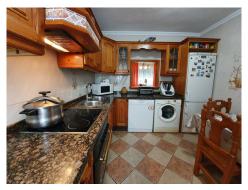

## Town House, Manilva, Málaga

320,000€

Large corner colonial style townhouse available in the heart of this gorgeous mountain village called Manilva. It is a large house with also a seperate self contained apartment, with seperate entrance. So on the lower floor this apartment has 2 bedrooms, living room, open kitchen and a really nice walk in shower, all in superb condition, if you wanted to you could change this back into a garage, that was the purpose for it originally. Main house you go up the stairs and you find a very large living room, west facing balcony, sun all day, beautifully fitted classic kitchen, walk in shower with toilet and bidet and a large seperate dining area to entertain all your guest, Up the stairs we have one bathroom with bath tub and a total of four good size bedroom, all with fitted wardrobes and the west facing bedrooms also walk out onto the balcony. Upstairs you could make another bedroom or a second kitchen and then the large solarium with fantastic mountain views. The municipal pool is right in front of the door and you do not pay any community fees in this house. Very classic house built early 90s with superb materials. Only 2 Km from Sabinillas beaches and a direct connection with the A...