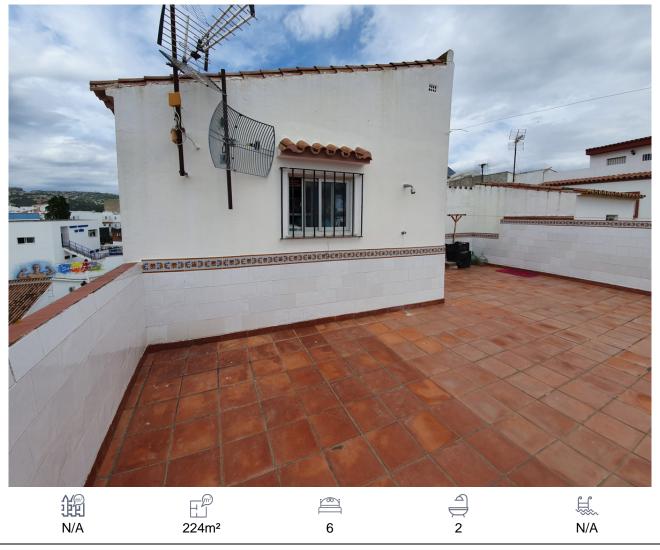

## Town House, Manilva, Málaga

320,000€

Large corner colonial style townhouse available in the heart of this gorgeous mountain village called Manilva. It is a large house with also a seperate self contained apartment, with seperate entrance. So on the lower floor this apartment has 2 bedrooms, living room, open kitchen and a really nice walk in shower, all in superb condition, if you wanted to you could change this back into a garage, that was the purpose for it originally. Main house you go up the stairs and you find a very large living room, west facing balcony, sun all day, beautifully fitted classic kitchen, walk in shower with toilet and bidet and a large seperate dining area to entertain all your guest, Up the stairs we have one bathroom with bath tub and a total of four good size bedroom, all with fitted wardrobes and the west facing bedrooms also walk out onto the balcony. Upstairs you could make another bedroom or a second kitchen and then the large solarium with fantastic mountain views. The municipal pool is right in front of the door and you do not pay any community fees in this house. Very classic house built early 90s with superb materials. Only 2 Km from Sabinillas beaches and a direct connection with the A...