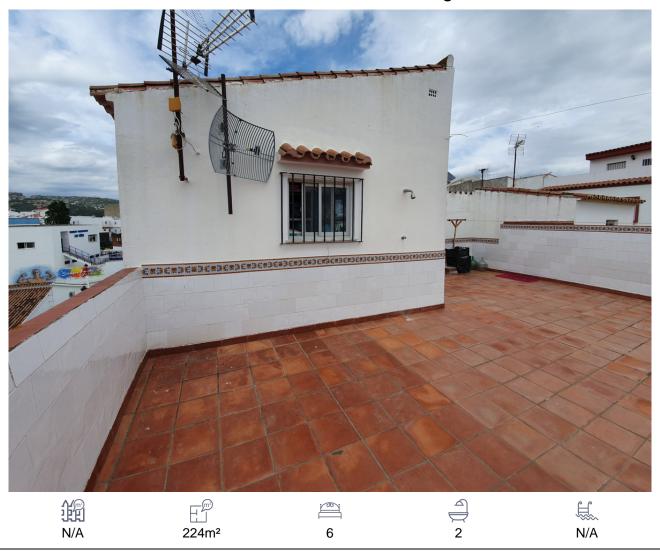

## Town House, Manilva, Málaga

320,000€

Large corner colonial style townhouse available in the heart of this gorgeous mountain village called Manilva.It is a large house with also a seperate self contained apartment, with seperate entrance. So on the lower floor this apartment has 2 bedrooms, living room, open kitchen and a really nice walk in shower, all in superb condition, if you wanted to you could change this back into a garage, that was the purpose for it originally. Main house you go up the stairs and you find a very large living room, west facing balcony, sun all day, beautifully fitted classic kitchen, walk in shower with toilet and bidet and a large seperate dining area to entertain all your guest, Up the stairs we have one bathroom with bath tub and a total of four good size bedroom, all with fitted wardrobes and the west facing bedrooms also walk out onto the balcony. Upstairs you could make another bedroom or a second kitchen and then the large solarium with fantastic mountain views. The municipal pool is right in front of the door and you do not pay any community fees in this house. Very classic house built early 90s with superb materials. Only 2 Km from Sabinillas beaches and a direct connection with the A...