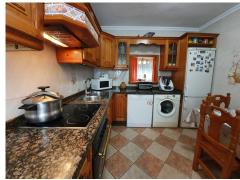

## Town House, Manilva, Málaga

320,000€

Large corner colonial style townhouse available in the heart of this gorgeous mountain village called Manilva.It is a large house with also a seperate self contained apartment, with seperate entrance. So on the lower floor this apartment has 2 bedrooms, living room, open kitchen and a really nice walk in shower, all in superb condition, if you wanted to you could change this back into a garage, that was the purpose for it originally. Main house you go up the stairs and you find a very large living room, west facing balcony, sun all day, beautifully fitted classic kitchen, walk in shower with toilet and bidet and a large seperate dining area to entertain all your guest, Up the stairs we have one bathroom with bath tub and a total of four good size bedroom, all with fitted wardrobes and the west facing bedrooms also walk out onto the balcony. Upstairs you could make another bedroom or a second kitchen and then the large solarium with fantastic mountain views. The municipal pool is right in front of the door and you do not pay any community fees in this house. Very classic house built early 90s with superb materials. Only 2 Km from Sabinillas beaches and a direct connection with the A...