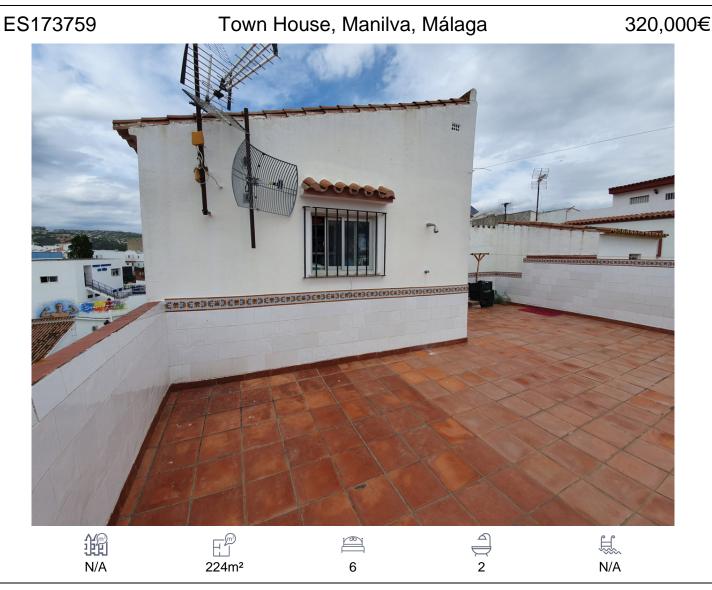

Large corner colonial style townhouse available in the heart of this gorgeous mountain village called Manilva.It is a large house with also a seperate self contained apartment, with seperate entrance. So on the lower floor this apartment has 2 bedrooms, living room, open kitchen and a really nice walk in shower, all in superb condition, if you wanted to you could change this back into a garage, that was the purpose for it originally. Main house you go up the stairs and you find a very large living room, west facing balcony, sun all day, beautifully fitted classic kitchen, walk in shower with toilet and bidet and a large seperate dining area to entertain all your guest, Up the stairs we have one bathroom with bath tub and a total of four good size bedroom, all with fitted wardrobes and the west facing bedrooms also walk out onto the balcony. Upstairs you could make another bedroom or a second kitchen and then the large solarium with fantastic mountain views. The municipal pool is right in front of the door and you do not pay any community fees in this house. Very classic house built early 90s with superb materials. Only 2 Km from Sabinillas beaches and a direct connection with the A...