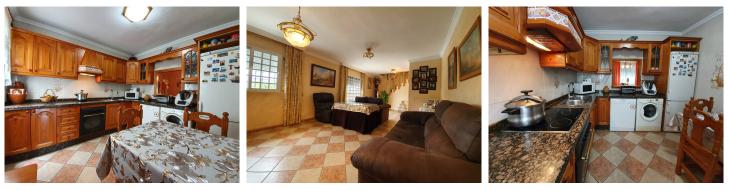

Large corner colonial style townhouse available in the heart of this gorgeous mountain village called Manilva.It is a large house with also a seperate self contained apartment, with seperate entrance. So on the lower floor this apartment has 2 bedrooms, living room, open kitchen and a really nice walk in shower, all in superb condition, if you wanted to you could change this back into a garage, that was the purpose for it originally. Main house you go up the stairs and you find a very large living room, west facing balcony, sun all day, beautifully fitted classic kitchen, walk in shower with toilet and bidet and a large seperate dining area to entertain all your guest, Up the stairs we have one bathroom with bath tub and a total of four good size bedroom, all with fitted wardrobes and the west facing bedrooms also walk out onto the balcony. Upstairs you could make another bedroom or a second kitchen and then the large solarium with fantastic mountain views. The municipal pool is right in front of the door and you do not pay any community fees in this house. Very classic house built early 90s with superb materials. Only 2 Km from Sabinillas beaches and a direct connection with the A...