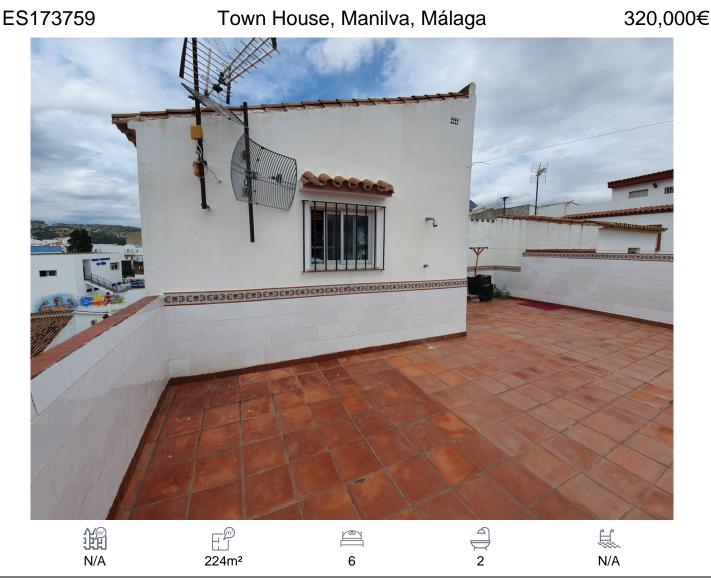

Web: www.jacarandaspain.com Email: info@jacarandaspain.com Tel: +34 966 480 766 Tel: +34 666 340 663

Large corner colonial style townhouse available in the heart of this gorgeous mountain village called Manilva.It is a large house with also a seperate self contained apartment, with seperate entrance. So on the lower floor this apartment has 2 bedrooms, living room, open kitchen and a really nice walk in shower, all in superb condition, if you wanted to you could change this back into a garage, that was the purpose for it originally. Main house you go up the stairs and you find a very large living room, west facing balcony, sun all day, beautifully fitted classic kitchen, walk in shower with toilet and bidet and a large seperate dining area to entertain all your guest, Up the stairs we have one bathroom with bath tub and a total of four good size bedroom, all with fitted wardrobes and the west facing bedrooms also walk out onto the balcony. Upstairs you could make another bedroom or a second kitchen and then the large solarium with fantastic mountain views. The municipal pool is right in front of the door and you do not pay any community fees in this house. Very classic house built early 90s with superb materials. Only 2 Km from Sabinillas beaches and a direct connection with the A...