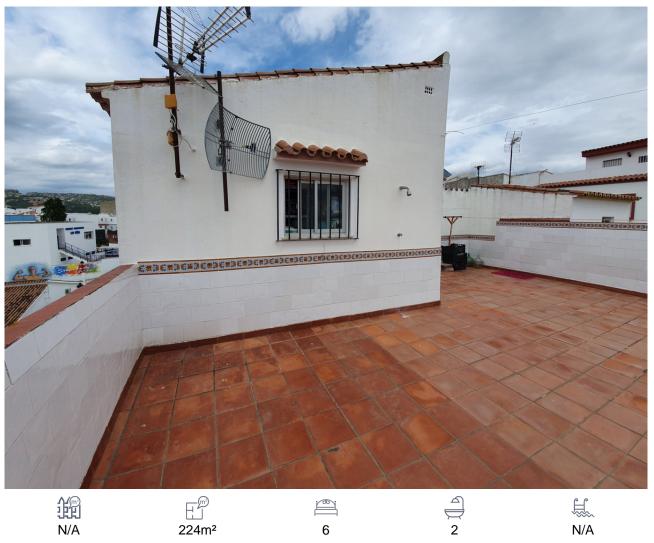

## Town House, Manilva, Málaga

Large corner colonial style townhouse available in the heart of this gorgeous mountain village called Manilva.It is a large house with also a seperate self contained apartment, with seperate entrance. So on the lower floor this apartment has 2 bedrooms, living room, open kitchen and a really nice walk in shower, all in superb condition, if you wanted to you could change this back into a garage, that was the purpose for it originally. Main house you go up the stairs and you find a very large living room, west facing balcony, sun all day, beautifully fitted classic kitchen, walk in shower with toilet and bidet and a large seperate dining area to entertain all your guest, Up the stairs we have one bathroom with bath tub and a total of four good size bedroom, all with fitted wardrobes and the west facing bedrooms also walk out onto the balcony. Upstairs you could make another bedroom or a second kitchen and then the large solarium with fantastic mountain views. The municipal pool is right in front of the door and you do not pay any community fees in this house. Very classic house built early 90s with superb materials. Only 2 Km from Sabinillas beaches and a direct connection with the A...