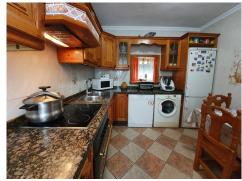

## Town House, Manilva, Málaga

320,000€

Large corner colonial style townhouse available in the heart of this gorgeous mountain village called Manilva. It is a large house with also a seperate self contained apartment, with seperate entrance. So on the lower floor this apartment has 2 bedrooms, living room, open kitchen and a really nice walk in shower, all in superb condition, if you wanted to you could change this back into a garage, that was the purpose for it originally. Main house you go up the stairs and you find a very large living room, west facing balcony, sun all day, beautifully fitted classic kitchen, walk in shower with toilet and bidet and a large seperate dining area to entertain all your guest, Up the stairs we have one bathroom with bath tub and a total of four good size bedroom, all with fitted wardrobes and the west facing bedrooms also walk out onto the balcony. Upstairs you could make another bedroom or a second kitchen and then the large solarium with fantastic mountain views. The municipal pool is right in front of the door and you do not pay any community fees in this house. Very classic house built early 90s with superb materials. Only 2 Km from Sabinillas beaches and a direct connection with the A...