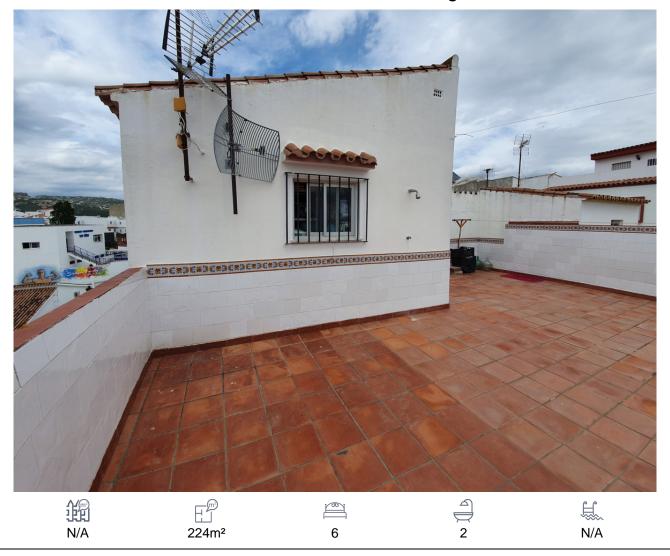

## Town House, Manilva, Málaga

320,000€

Large corner colonial style townhouse available in the heart of this gorgeous mountain village called Manilva.It is a large house with also a seperate self contained apartment, with seperate entrance. So on the lower floor this apartment has 2 bedrooms, living room, open kitchen and a really nice walk in shower, all in superb condition, if you wanted to you could change this back into a garage, that was the purpose for it originally. Main house you go up the stairs and you find a very large living room, west facing balcony, sun all day, beautifully fitted classic kitchen, walk in shower with toilet and bidet and a large seperate dining area to entertain all your guest, Up the stairs we have one bathroom with bath tub and a total of four good size bedroom, all with fitted wardrobes and the west facing bedrooms also walk out onto the balcony. Upstairs you could make another bedroom or a second kitchen and then the large solarium with fantastic mountain views. The municipal pool is right in front of the door and you do not pay any community fees in this house. Very classic house built early 90s with superb materials. Only 2 Km from Sabinillas beaches and a direct connection with the A...