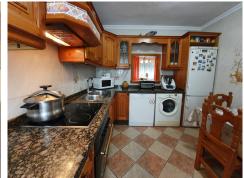

## Town House, Manilva, Málaga

320,000€

Large corner colonial style townhouse available in the heart of this gorgeous mountain village called Manilva.It is a large house with also a seperate self contained apartment, with seperate entrance. So on the lower floor this apartment has 2 bedrooms, living room, open kitchen and a really nice walk in shower, all in superb condition, if you wanted to you could change this back into a garage, that was the purpose for it originally. Main house you go up the stairs and you find a very large living room, west facing balcony, sun all day, beautifully fitted classic kitchen, walk in shower with toilet and bidet and a large seperate dining area to entertain all your guest, Up the stairs we have one bathroom with bath tub and a total of four good size bedroom, all with fitted wardrobes and the west facing bedrooms also walk out onto the balcony. Upstairs you could make another bedroom or a second kitchen and then the large solarium with fantastic mountain views. The municipal pool is right in front of the door and you do not pay any community fees in this house. Very classic house built early 90s with superb materials. Only 2 Km from Sabinillas beaches and a direct connection with the A...