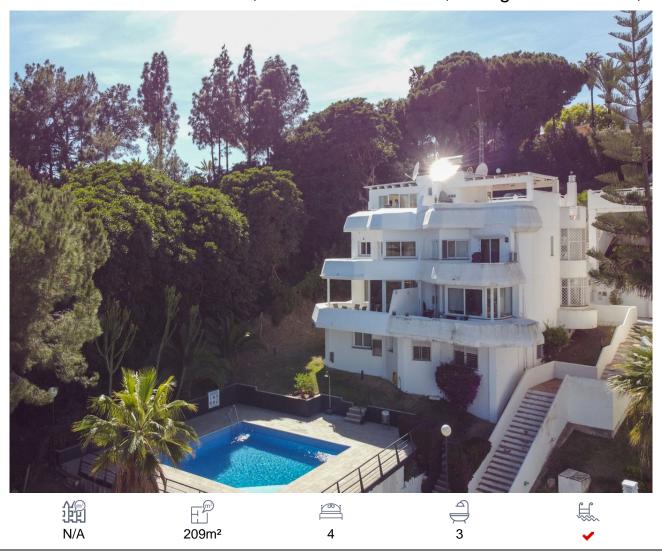

## Town House, Benalmadena Costa, Málaga

499,000€

A large four storey semi detached property which is front line to the famous Torrequebrada Golf Course. It is around 100 metres to the facilities of the clubhouse. The property consists of a large lounge/diner with open kitchen, guest toilet and terrace. There is air conditioning and log burner to this level also. Stairs lead to the first floor which has 3 bedrooms, 2 bathrooms, one being ensuite to the master. One of secondary bedrooms has a terrace. The master bedroom has stunning panoramic views of the golf course and lake. There is also a large, open terrace to this bedroom. Stairs lead to the next level which boasts a fully fitted kitchen and large patio doors which open to provide a huge area with ample terraces on both sides to take advantage of the all day sun as the property faces south. To the lower level there is a self contained studio with fully fitted shower room. The entire house has been renovated to a very high standard and represents extremely good value for money. Semi-Detached House, Benalmadena Costa, Costa del Sol. 4 Bedrooms, 3 Bathrooms, Built 209 m², Terrace 45 m². Setting: Frontline Golf, Close To Golf, Close To Schools,