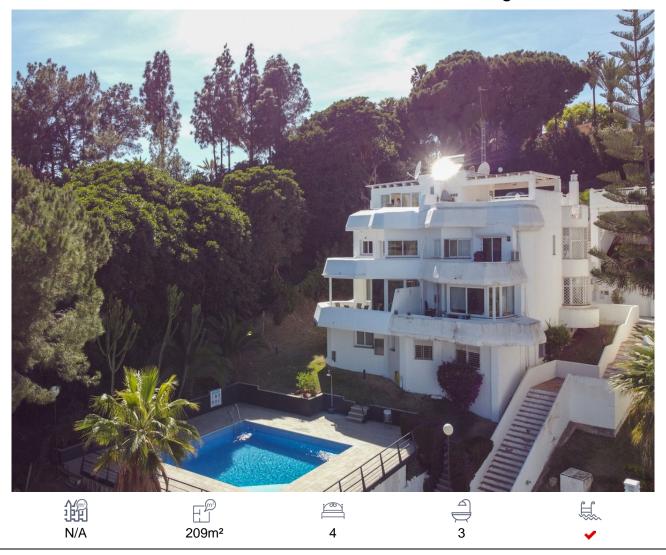

## Town House, Benalmadena Costa, Málaga

499,000€

A large four storey semi detached property which is front line to the famous Torrequebrada Golf Course. It is around 100 metres to the facilities of the clubhouse. The property consists of a large lounge/diner with open kitchen, guest toilet and terrace. There is air conditioning and log burner to this level also. Stairs lead to the first floor which has 3 bedrooms, 2 bathrooms, one being ensuite to the master. One of secondary bedrooms has a terrace. The master bedroom has stunning panoramic views of the golf course and lake. There is also a large, open terrace to this bedroom. Stairs lead to the next level which boasts a fully fitted kitchen and large patio doors which open to provide a huge area with ample terraces on both sides to take advantage of the all day sun as the property faces south. To the lower level there is a self contained studio with fully fitted shower room. The entire house has been renovated to a very high standard and represents extremely good value for money. Semi-Detached House, Benalmadena Costa, Costa del Sol. 4 Bedrooms, 3 Bathrooms, Built 209 m², Terrace 45 m². Setting: Frontline Golf, Close To Golf, Close To Schools,