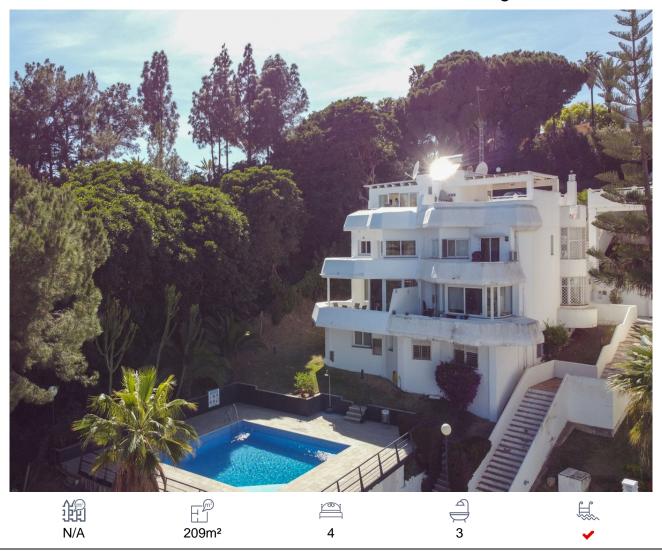

## Town House, Benalmadena Costa, Málaga

499,000€

A large four storey semi detached property which is front line to the famous Torrequebrada Golf Course. It is around 100 metres to the facilities of the clubhouse. The property consists of a large lounge/diner with open kitchen, guest toilet and terrace. There is air conditioning and log burner to this level also. Stairs lead to the first floor which has 3 bedrooms, 2 bathrooms, one being ensuite to the master. One of secondary bedrooms has a terrace. The master bedroom has stunning panoramic views of the golf course and lake. There is also a large, open terrace to this bedroom. Stairs lead to the next level which boasts a fully fitted kitchen and large patio doors which open to provide a huge area with ample terraces on both sides to take advantage of the all day sun as the property faces south. To the lower level there is a self contained studio with fully fitted shower room. The entire house has been renovated to a very high standard and represents extremely good value for money. Semi-Detached House, Benalmadena Costa, Costa del Sol. 4 Bedrooms, 3 Bathrooms, Built 209 m², Terrace 45 m². Setting: Frontline Golf, Close To Golf, Close To Schools,